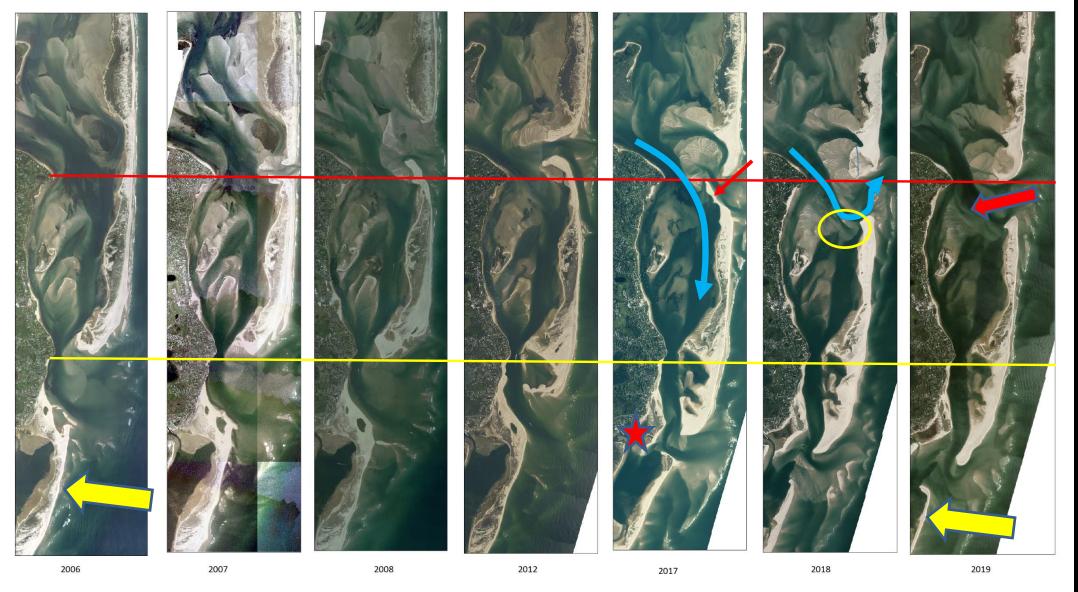

### Nauset Beach - 1980s

Shoreline Change: 1984 to 2018

Chatham Inlet Development 2006-2019