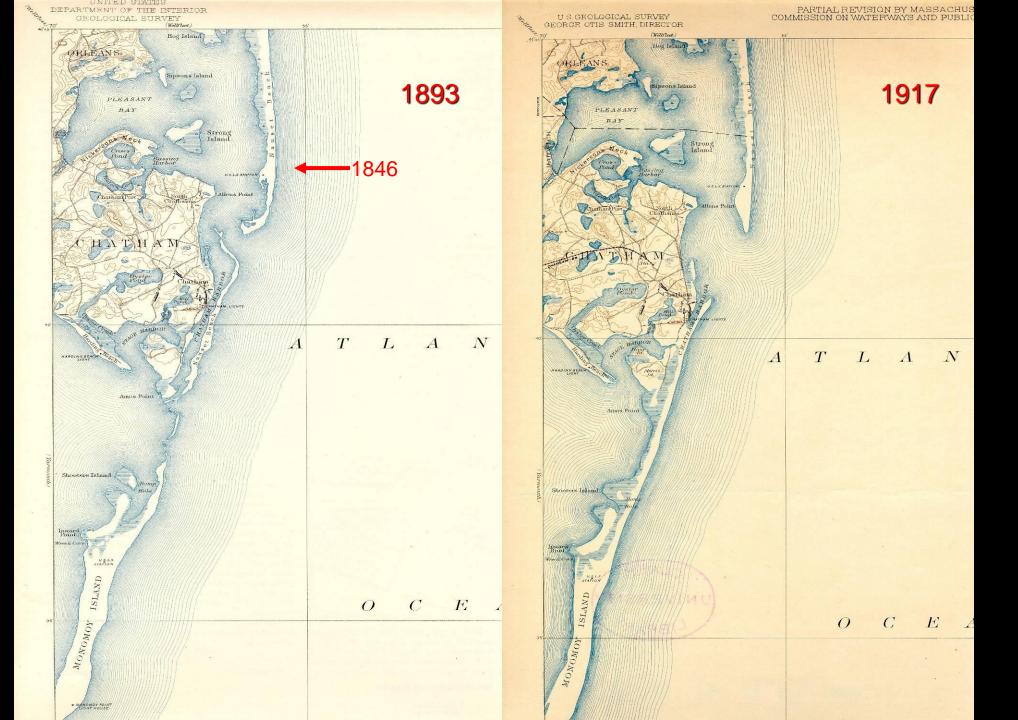

### **Chatham's Dynamic Shoreline**

Chatham Men's Club- January 10, 2020

Ted Keon, Dir. of Coastal Resources









6,000 years BP



### **5,000 years BP**



**3,700** years **BP** 



#### **2,000** years BP



#### **Present**

#### **Provincelands**

Glacial Deposits (Pleistocene)

Coastal Deposition (Holocene)

















## 





### Map from 1879

Approximate location of shipwreck

### Nauset Beach - 1980s







Shoreline Change: 1984 to 2018



Chatham Inlet Development 2006-2019



# **Andrew Harding Lane**





### North Chatham









# Cow Yard (looking north)













### CZM Coastal Community Resilience Grant Program Chatham East-Facing Shoreline:

#### **Coastal Resiliency and Management Assessment**

Final July 2019





Prepared for: Town of Chatham, MA

Prepared by:

Applied Coastal Research and Engineering, Inc.

**Center for Coastal Studies** 





- Final Report on Town Web Page
- Hard Copies:
  - Library
  - Town Hall
  - Town Hall Annex
- View Archive Video Presentation
  - June 27, 2019











## Stage Harbor Federal Navigation Channel





## Hardings Beach- Erosion



#