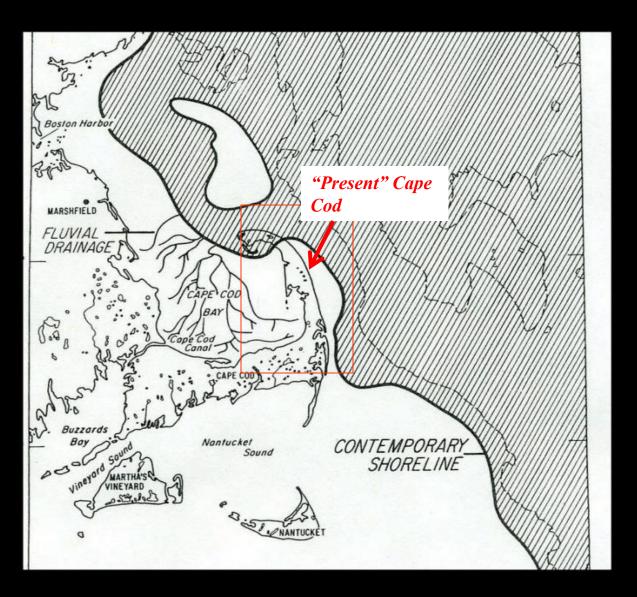

### **Chatham's Dynamic Shoreline**

Chatham Men's Club- January 10, 2020

Ted Keon, Dir. of Coastal Resources









6,000 years BP



### **5,000 years BP**



**3,700** years **BP** 



#### **2,000** years BP



#### **Present**

#### **Provincelands**

Glacial Deposits (Pleistocene)

Coastal Deposition (Holocene)

















## 





### Map from 1879

Approximate location of shipwreck

### Nauset Beach - 1980s







Shoreline Change: 1984 to 2018



Chatham Inlet Development 2006-2019



# **Andrew Harding Lane**





### North Chatham









# Cow Yard (looking north)













### CZM Coastal Community Resilience Grant Program Chatham East-Facing Shoreline:

#### **Coastal Resiliency and Management Assessment**

Final July 2019





Prepared for: Town of Chatham, MA

Prepared by:

Applied Coastal Research and Engineering, Inc.

**Center for Coastal Studies** 





- Final Report on