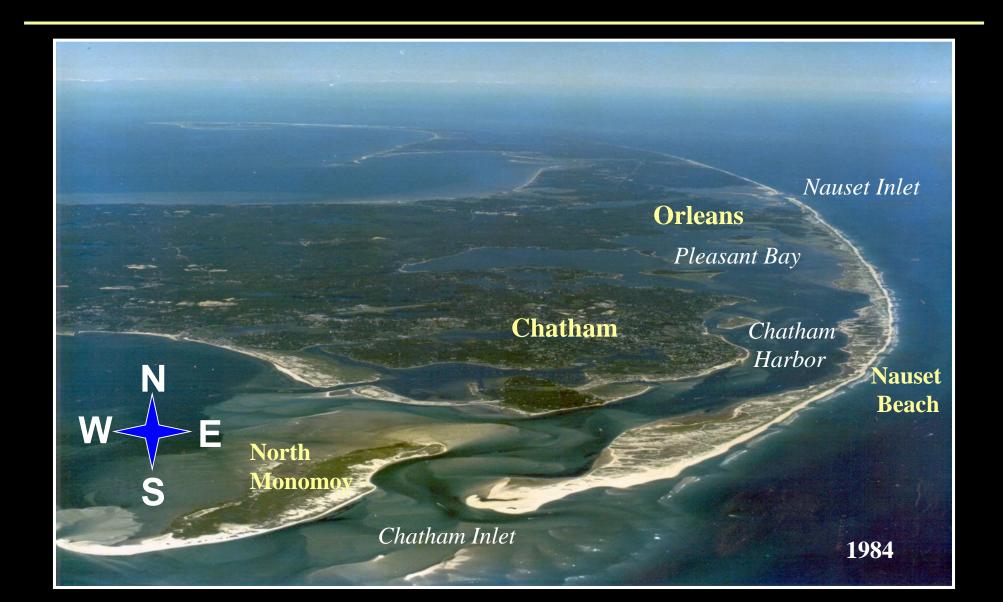

### Nauset Beach - 1980s

Shoreline Change: 1984 to 2018

Chatham Inlet Development 2006-2019