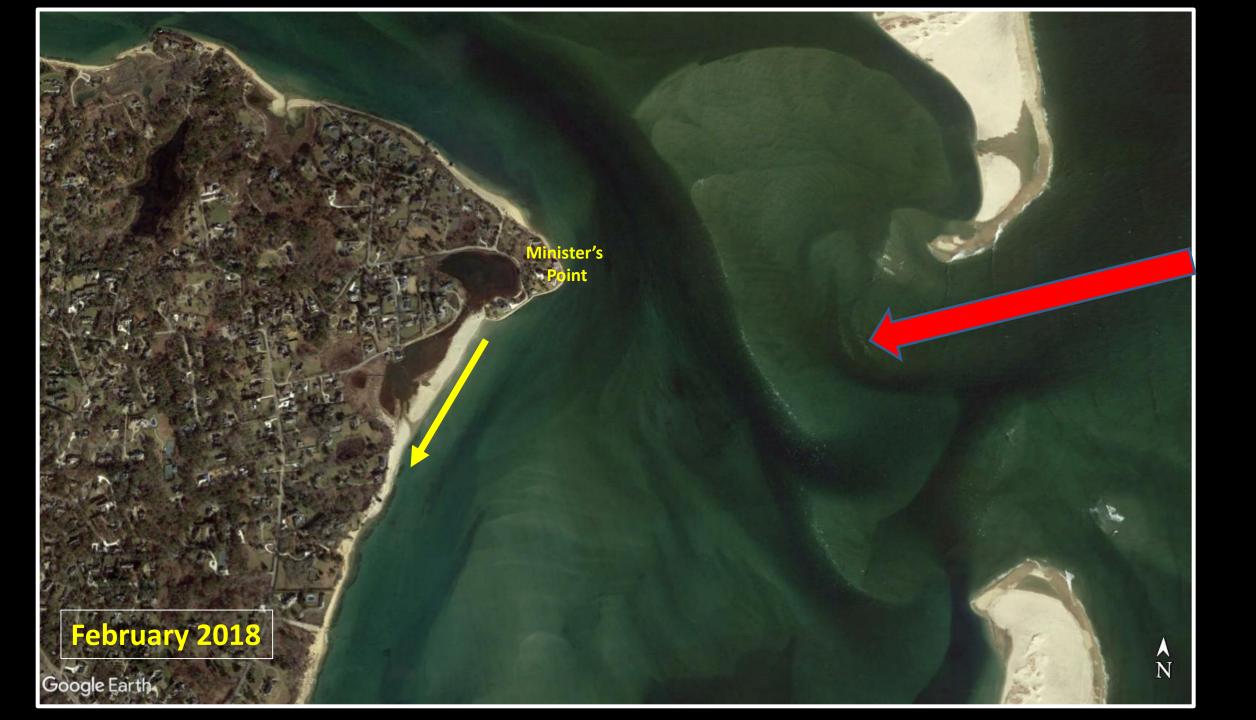

### Nauset Beach - 1980s

Shoreline Change: 1984 to 2018

Chatham Inlet Development 2006-2019