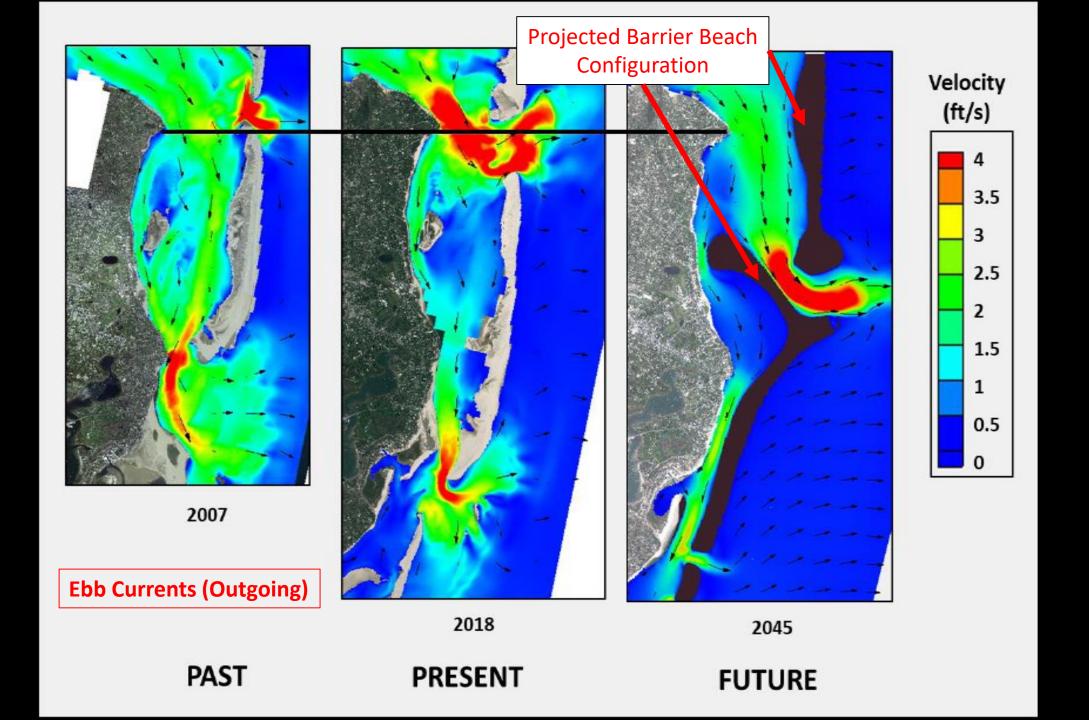

### Nauset Beach - 1980s

Shoreline Change: 1984 to 2018

Chatham Inlet Development 2006-2019