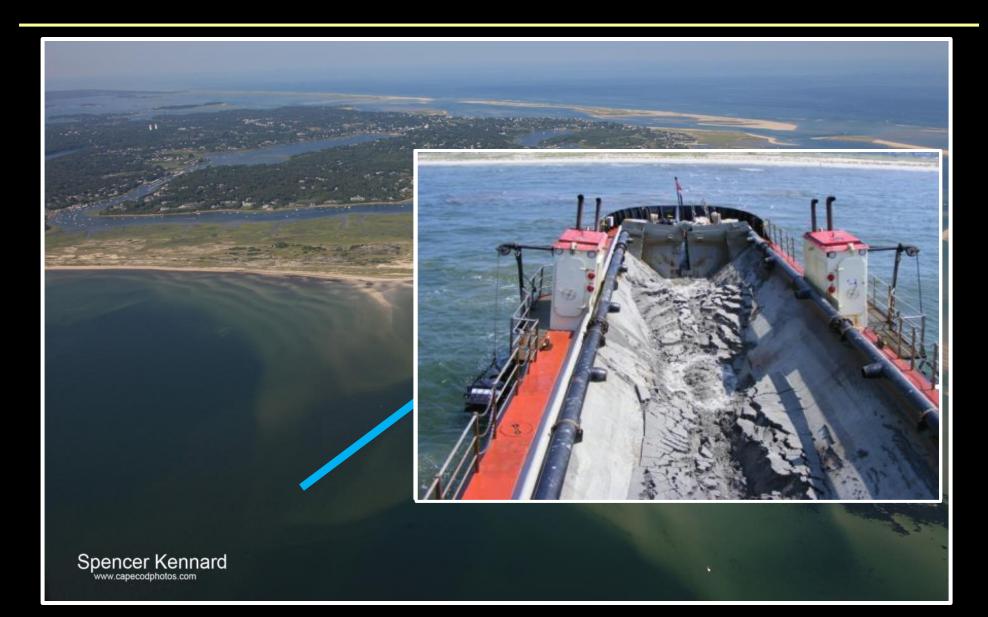

l Deposition (Holocene)

















## 





### Map from 1879

Approximate location of shipwreck

### Nauset Beach - 1980s







Shoreline Change: 1984 to 2018



Chatham Inlet Development 2006-2019



# **Andrew Harding Lane**





### North Chatham









# Cow Yard (looking north)













### CZM Coastal Community Resilience Grant Program Chatham East-Facing Shoreline:

#### **Coastal Resiliency and Management Assessment**

Final July 2019





Prepared for: Town of Chatham, MA

Prepared by:

Applied Coastal Research and Engineering, Inc.

**Center for Coastal Studies** 





- Final Report on Town Web Page
- Hard Copies:
  - Library
  - Town Hall
  - Town Hall Annex
- View Archive Video Presentation
  - June 27, 2019











## Stage Harbor Federal Navigation Channel





## Hardings Beach- Erosion



## **Cockle Cove Erosion**



## **Beach Nourishment- Sand Sources**