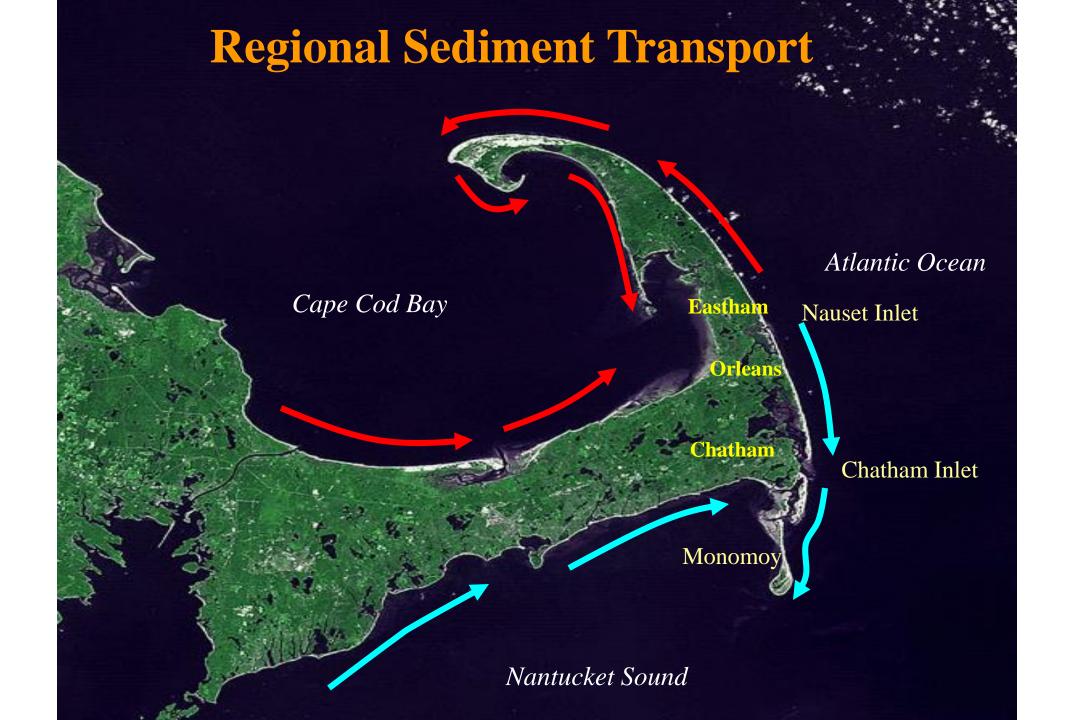

### Nauset Beach - 1980s

Shoreline Change: 1984 to 2018

Chatham Inlet Development 2006-2019