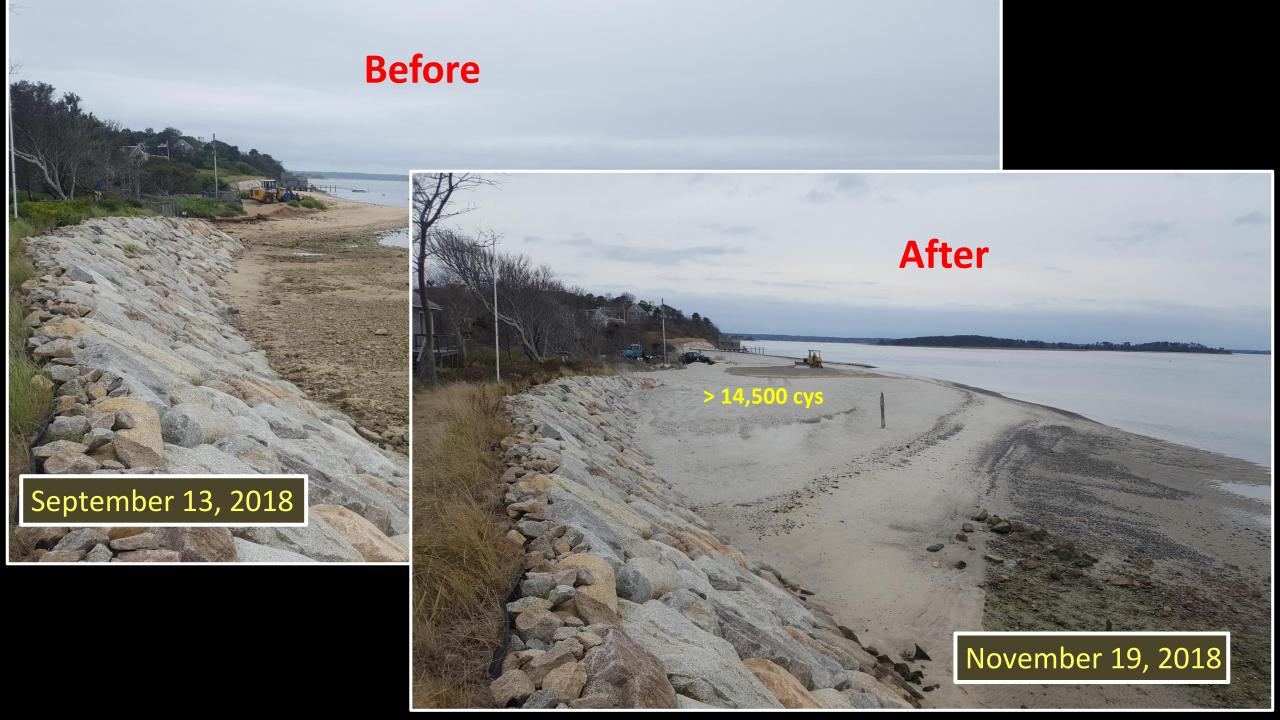

- 1980s







Shoreline Change: 1984 to 2018



Chatham Inlet Development 2006-2019



# **Andrew Harding Lane**





### North Chatham









# Cow Yard (looking north)













### CZM Coastal Community Resilience Grant Program Chatham East-Facing Shoreline:

#### **Coastal Resiliency and Management Assessment**

Final July 2019





Prepared for: Town of Chatham, MA

Prepared by:

Applied Coastal Research and Engineering, Inc.

**Center for Coastal Studies** 





- Final Report on Town Web Page
- Hard Copies:
  - Library
  - Town Hall
  - Town Hall Annex
- View Archive Video Presentation
  - June 27, 2019











## Stage Harbor Federal Navigation Channel





## Hardings Beach- Erosion



## **Cockle Cove Erosion**



## **Beach Nourishment- Sand Sources**