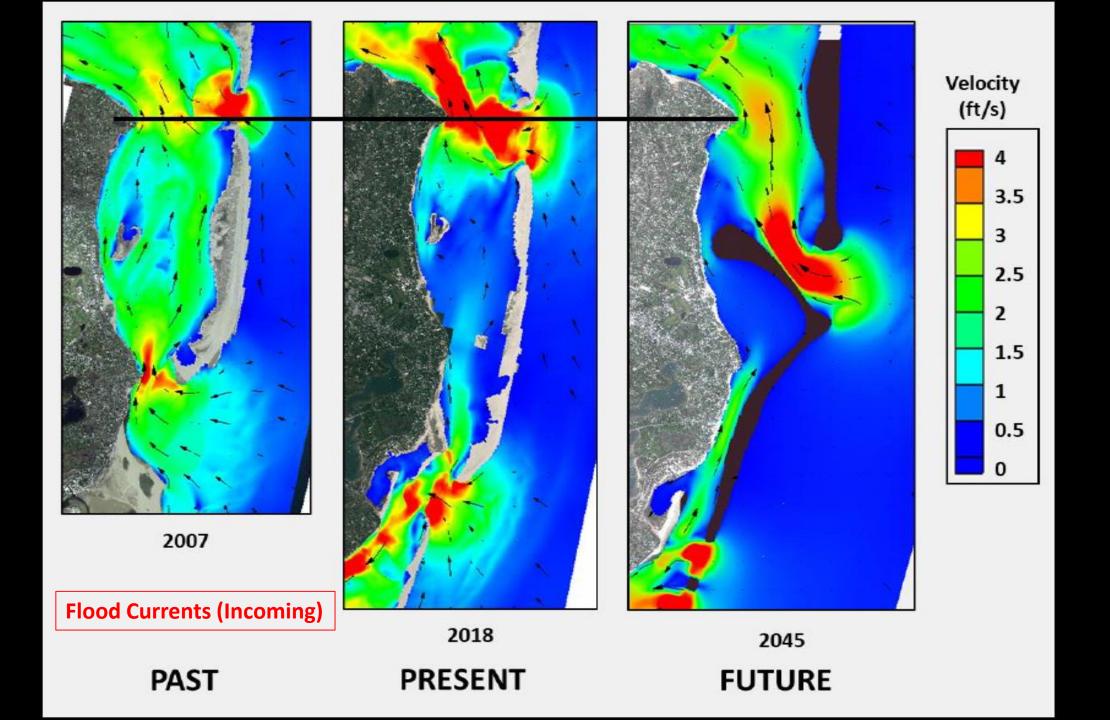

### Nauset Beach - 1980s

Shoreline Change: 1984 to 2018

Chatham Inlet Development 2006-2019