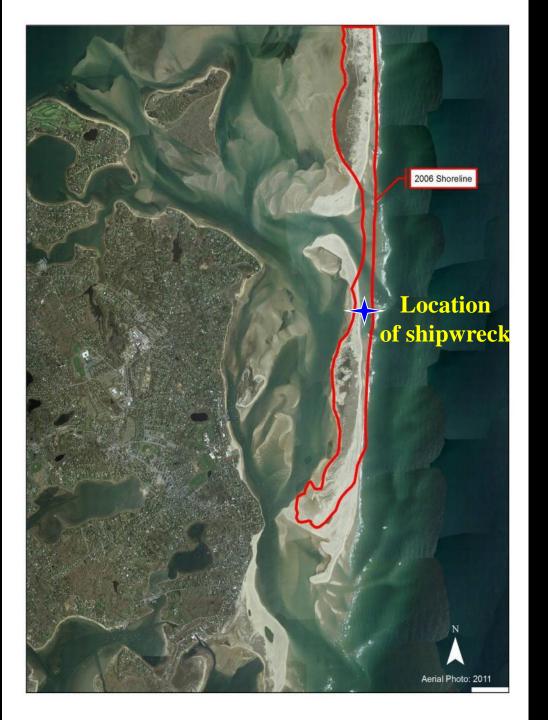

### **Chatham's Dynamic Shoreline**

Chatham Men's Club- January 10, 2020

Ted Keon, Dir. of Coastal Resources









6,000 years BP



### **5,000 years BP**



**3,700** years **BP** 



#### **2,000** years BP



#### **Present**

#### **Provincelands**

Glacial Deposits (Pleistocene)

Coastal Deposition (Holocene)

















## 





### Map from 1879

Approximate location of shipwreck

### Nauset Beach - 1980s







Shoreline Change: 1984 to 2018



Chatham Inlet Development 2006-2019



# **Andrew Harding Lane**





### North Chatham









# Cow Yard (looking north)













### CZM Coastal Community Resilience Grant Program Chatham East-Facing Shoreline:

#### **Coastal Resiliency and Management Assessment**

Final July 2019





Prepared for: Town of Chatham, MA

Prepared by:

Applied Coastal Research and Engineering, Inc.

**Center for Coastal Studies** 





- Final Report on Town Web Page
- Hard Copies:
  - Library
  - Town Hall
  - Town Hall Annex
- View Archive Video Presentation
  - June 27, 2019











## Stage Harbor Federal Navigation Channel





## Hardings Beach- Erosion



## **Cockle