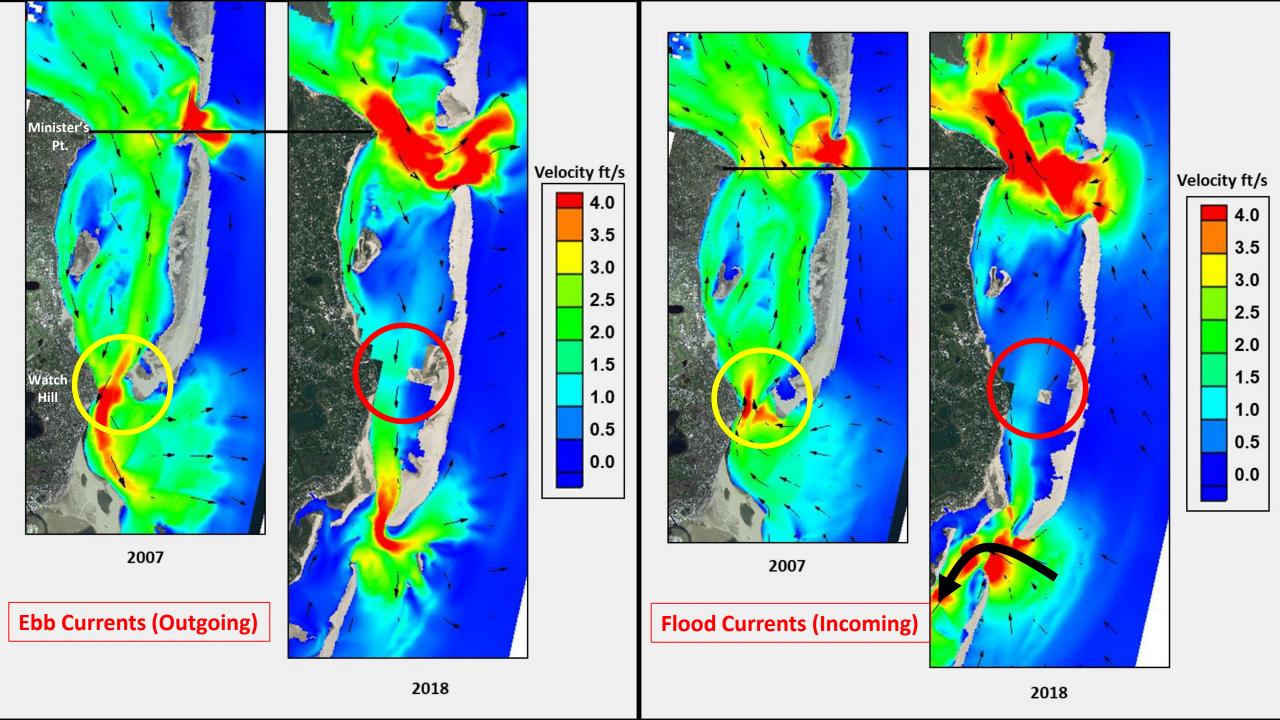

### Nauset Beach - 1980s

Shoreline Change: 1984 to 2018

Chatham Inlet Development 2006-2019