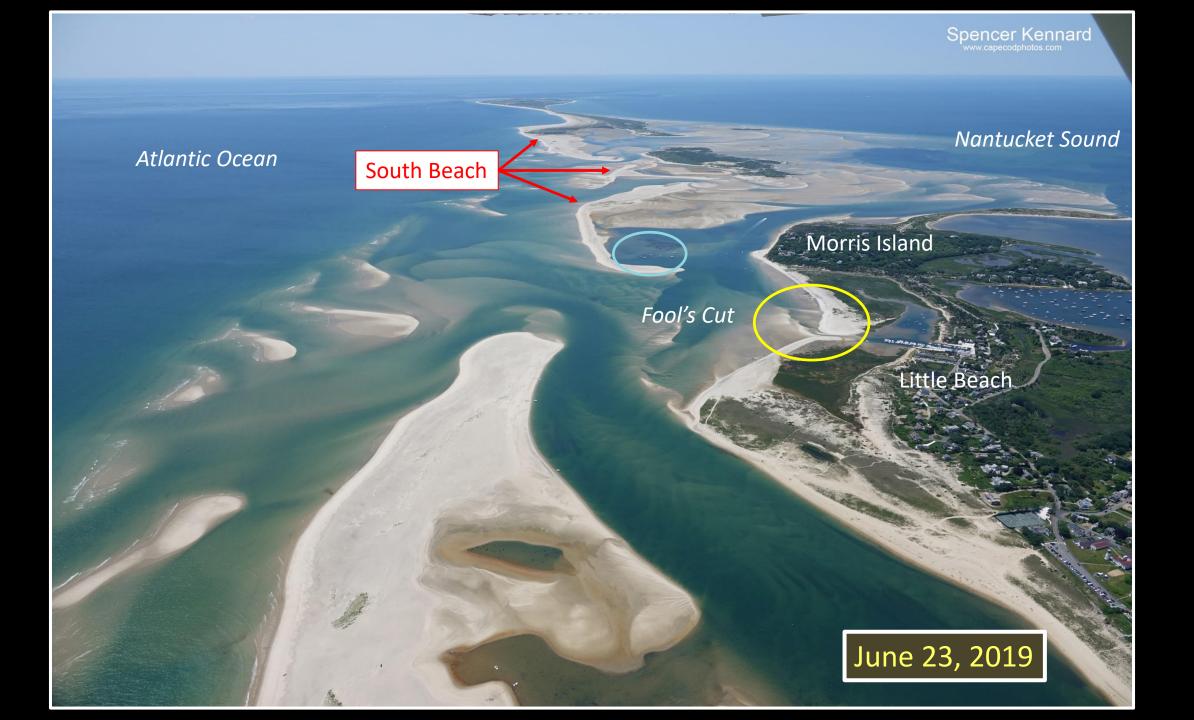

### Nauset Beach - 1980s

Shoreline Change: 1984 to 2018

Chatham Inlet Development 2006-2019