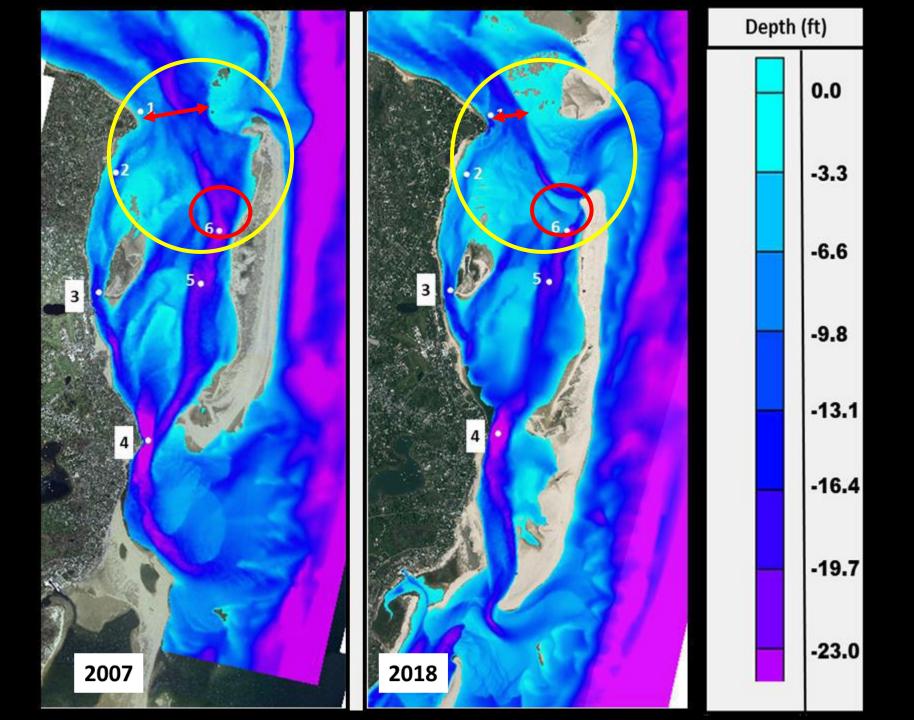

### Nauset Beach - 1980s

Shoreline Change: 1984 to 2018

Chatham Inlet Development 2006-2019