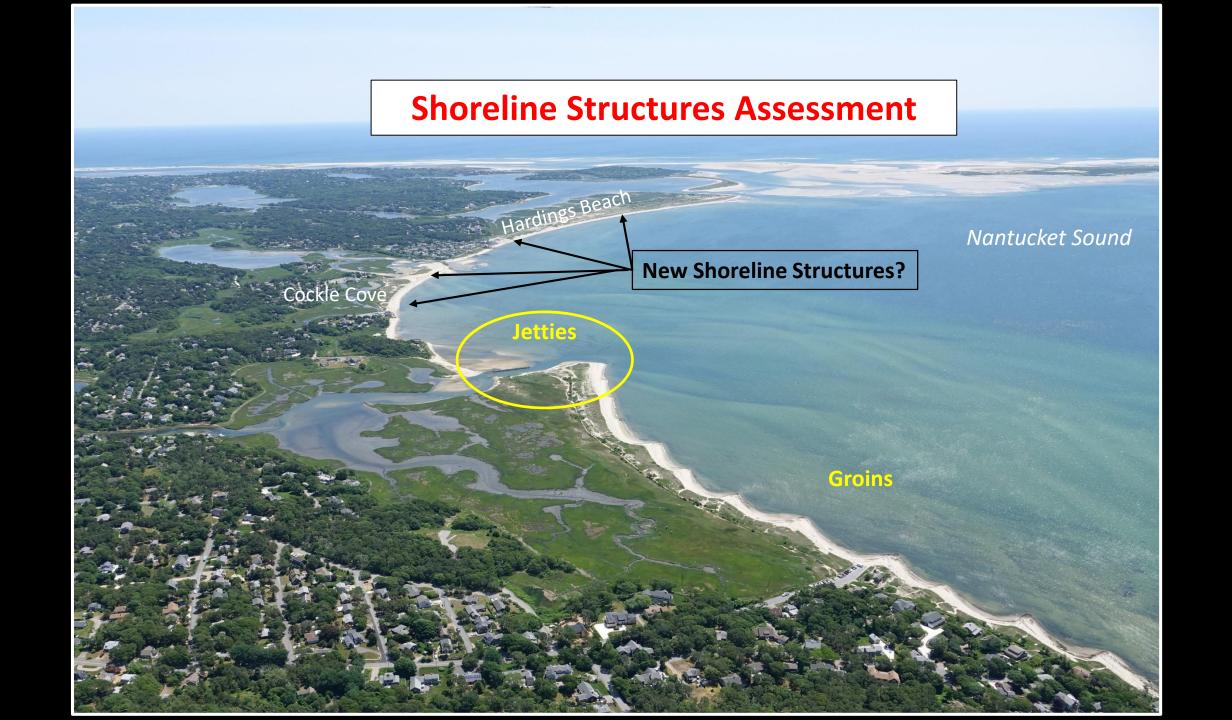

# Nauset Beach - 1980s







Shoreline Change: 1984 to 2018



Chatham Inlet Development 2006-2019



# **Andrew Harding Lane**





### North Chatham









# Cow Yard (looking north)













### CZM Coastal Community Resilience Grant Program Chatham East-Facing Shoreline:

#### **Coastal Resiliency and Management Assessment**

Final July 2019





Prepared for: Town of Chatham, MA

Prepared by:

Applied Coastal Research and Engineering, Inc.

**Center for Coastal Studies** 





- Final Report on Town Web Page
- Hard Copies:
  - Library
  - Town Hall
  - Town Hall Annex
- View Archive Video Presentation
  - June 27, 2019











## Stage Harbor Federal Navigation Channel





## Hardings Beach- Erosion



## **Cockle Cove Erosion**



## **Beach Nourishment- Sand Sources**