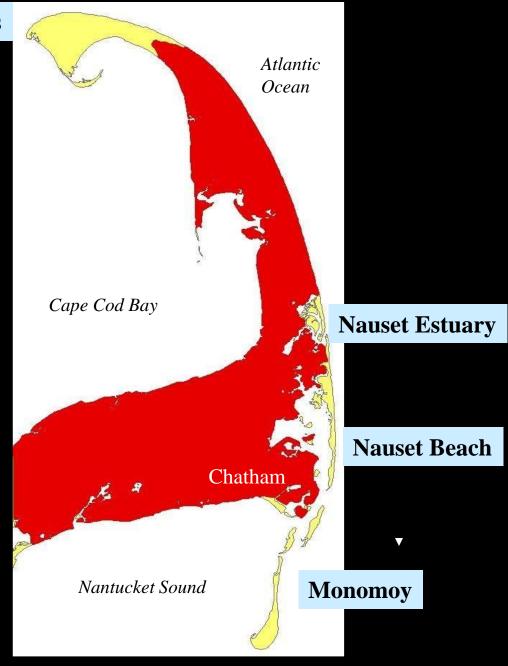

### Nauset Beach - 1980s

Shoreline Change: 1984 to 2018

Chatham Inlet Development 2006-2019