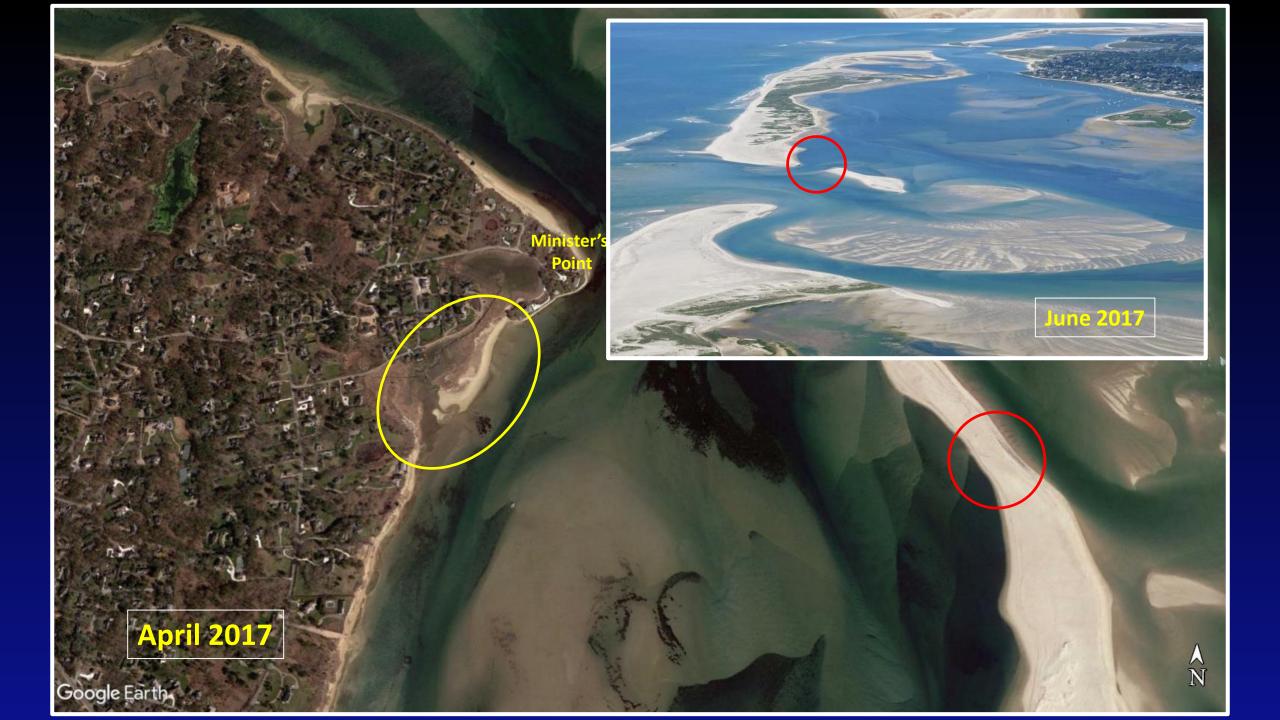

### Nauset Beach - 1980s

Shoreline Change: 1984 to 2018

Chatham Inlet Development 2006-2019