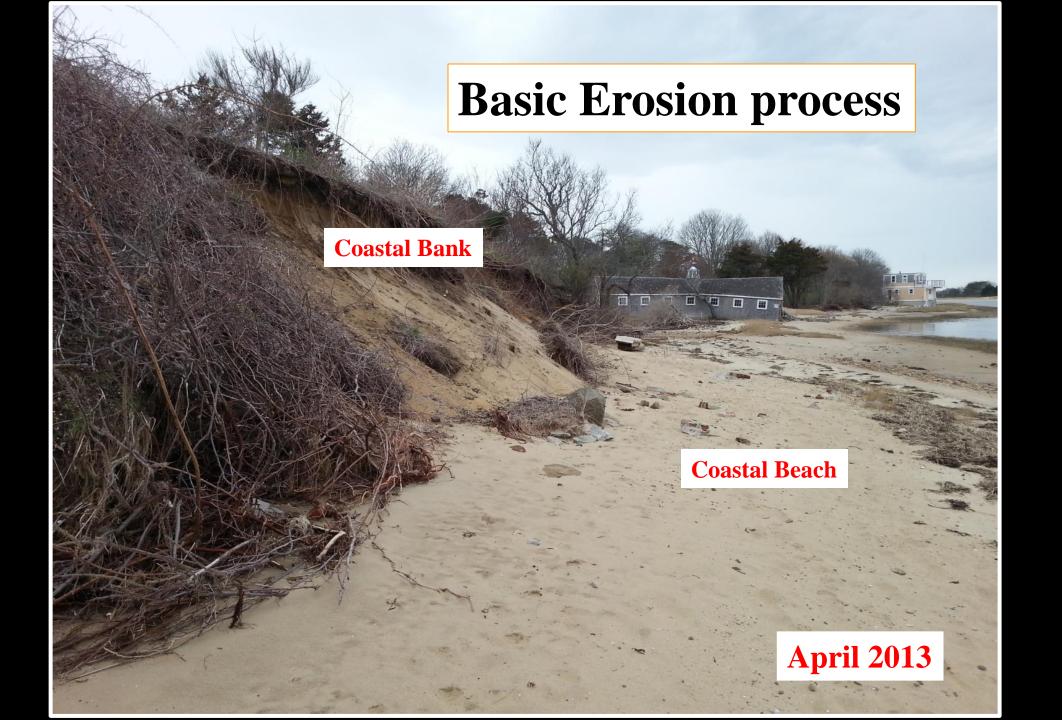

### **Chatham's Dynamic Shoreline**

Chatham Men's Club- January 10, 2020

Ted Keon, Dir. of Coastal Resources









6,000 years BP



### **5,000 years BP**



**3,700** years **BP** 



#### **2,000** years BP



#### **Present**

#### **Provincelands**

Glacial Deposits (Pleistocene)

Coastal Deposition (Holocene)

















## 





### Map from 1879

Approximate location of shipwreck

### Nauset Beach - 1980s







Shoreline Change: 1984 to 2018



Chatham Inlet Development 2006-2019



# **Andrew Harding Lane**





### North Chatham









# Cow Yard (looking north)













### CZM Coastal Community Resilience Grant Program Chatham East-Facing Shoreline:

#### **Coastal Resiliency and Management Assessment**

Final July 2019





Prepared for: Town of Chatham, MA

Prepared by:

Applied Coastal Research and Engineering, Inc.

**Center for Coastal Studies** 





- Final Report on Town Web Page
- Hard Copies:
  - Library
  - Town Hall
  - Town Hall Annex
- View Archive Video Presentation
  - June 27, 2019











## Stage Harbor Federal Navigation Channel





## Hardings Beach- Erosion