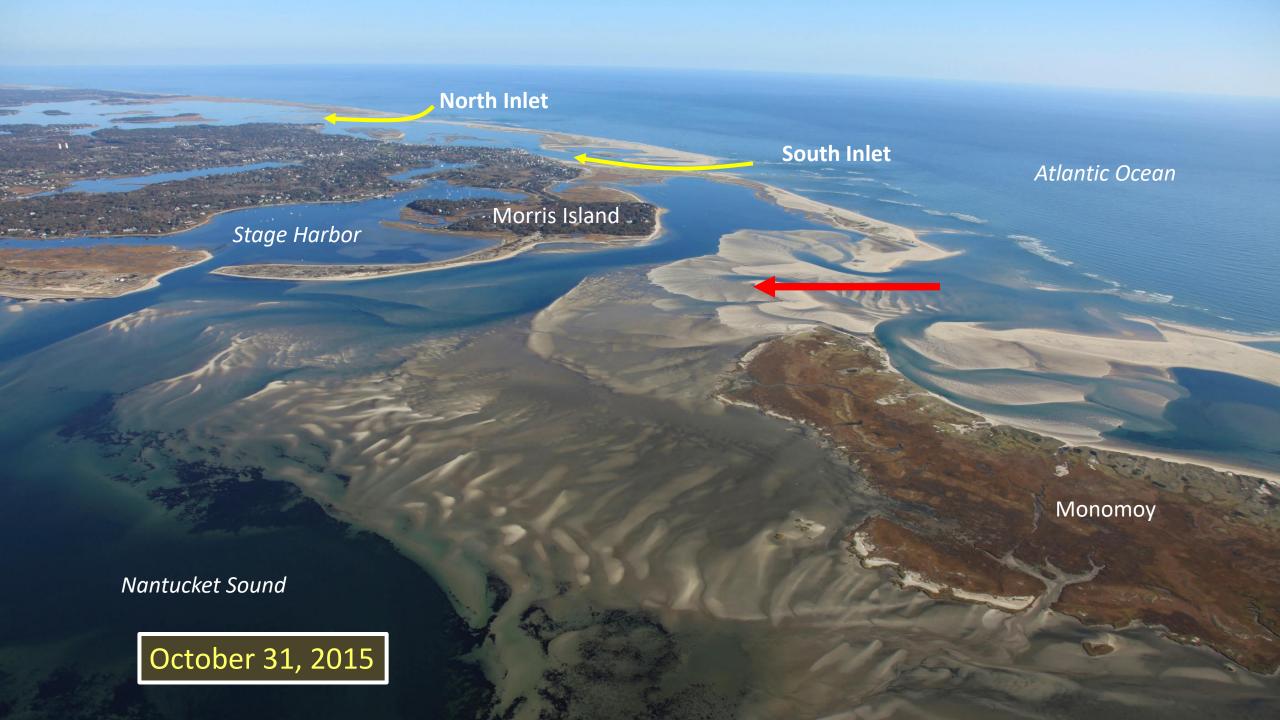

ncelands**

Glacial Deposits (Pleistocene)

Coastal Deposition (Holocene)

















## 





### Map from 1879

Approximate location of shipwreck

### Nauset Beach - 1980s







Shoreline Change: 1984 to 2018



Chatham Inlet Development 2006-2019



# **Andrew Harding Lane**





### North Chatham









# Cow Yard (looking north)













### CZM Coastal Community Resilience Grant Program Chatham East-Facing Shoreline:

#### **Coastal Resiliency and Management Assessment**

Final July 2019





Prepared for: Town of Chatham, MA

Prepared by:

Applied Coastal Research and Engineering, Inc.

**Center for Coastal Studies** 





- Final Report on Town Web Page
- Hard Copies:
  - Library
  - Town Hall
  - Town Hall Annex
- View Archive Video Presentation
  - June 27, 2019











## Stage Harbor Federal Navigation Channel





## Hardings Beach- Erosion



## **Cockle Cove Erosion**



## **Beach Nourishment- Sand Sources**