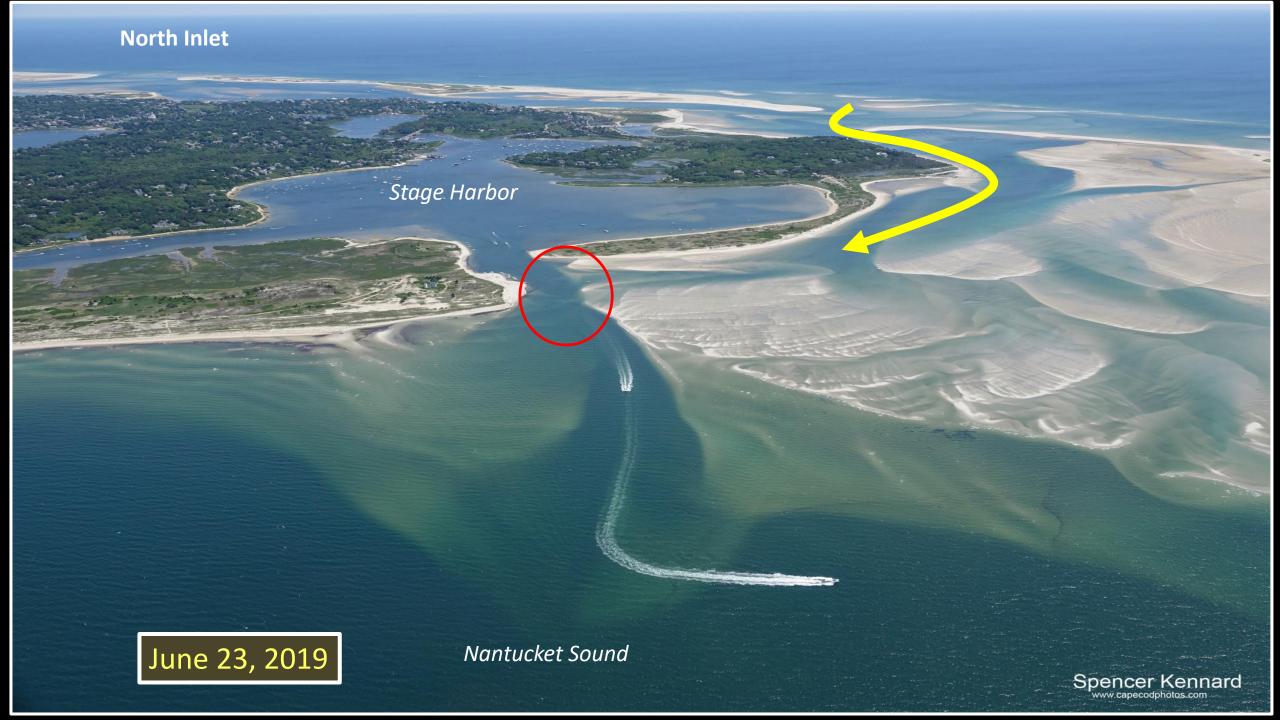

elands**

Glacial Deposits (Pleistocene)

Coastal Deposition (Holocene)

















## 





### Map from 1879

Approximate location of shipwreck

### Nauset Beach - 1980s







Shoreline Change: 1984 to 2018



Chatham Inlet Development 2006-2019



# **Andrew Harding Lane**





### North Chatham









# Cow Yard (looking north)













### CZM Coastal Community Resilience Grant Program Chatham East-Facing Shoreline:

#### **Coastal Resiliency and Management Assessment**

Final July 2019





Prepared for: Town of Chatham, MA

Prepared by:

Applied Coastal Research and Engineering, Inc.

**Center for Coastal Studies** 





- Final Report on Town Web Page
- Hard Copies:
  - Library
  - Town Hall
  - Town Hall Annex
- View Archive Video Presentation
  - June 27, 2019











## Stage Harbor Federal Navigation Channel





## Hardings Beach- Erosion



## **Cockle Cove Erosion**



## **Beach Nourishment- Sand Sources**