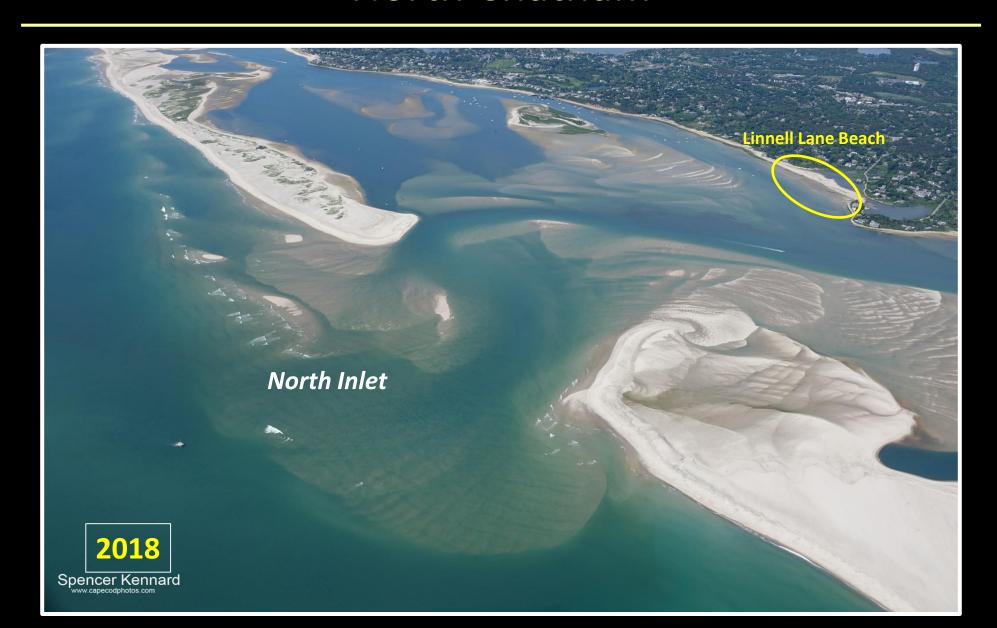

### Nauset Beach - 1980s

Shoreline Change: 1984 to 2018

Chatham Inlet Development 2006-2019

### North Chatham