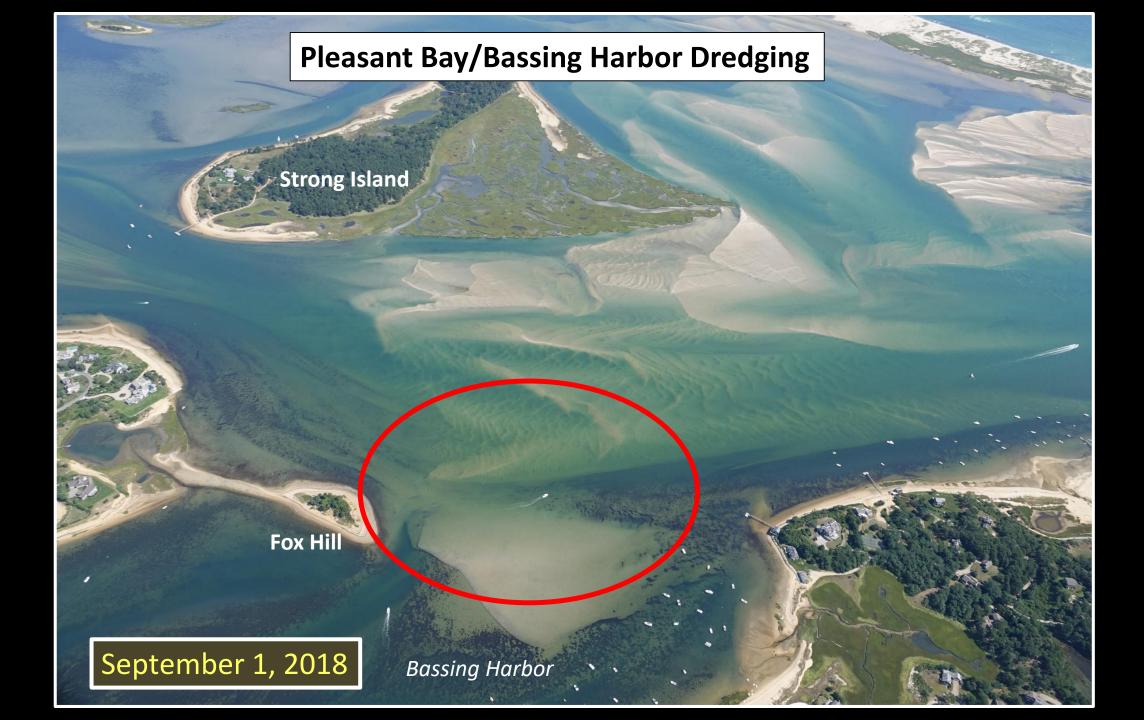

each - 1980s







Shoreline Change: 1984 to 2018



Chatham Inlet Development 2006-2019



# **Andrew Harding Lane**





### North Chatham









# Cow Yard (looking north)













### CZM Coastal Community Resilience Grant Program Chatham East-Facing Shoreline:

#### **Coastal Resiliency and Management Assessment**

Final July 2019





Prepared for: Town of Chatham, MA

Prepared by:

Applied Coastal Research and Engineering, Inc.

**Center for Coastal Studies** 





- Final Report on Town Web Page
- Hard Copies:
  - Library
  - Town Hall
  - Town Hall Annex
- View Archive Video Presentation
  - June 27, 2019











## Stage Harbor Federal Navigation Channel





## Hardings Beach- Erosion



## **Cockle Cove Erosion**



## **Beach Nourishment- Sand Sources**