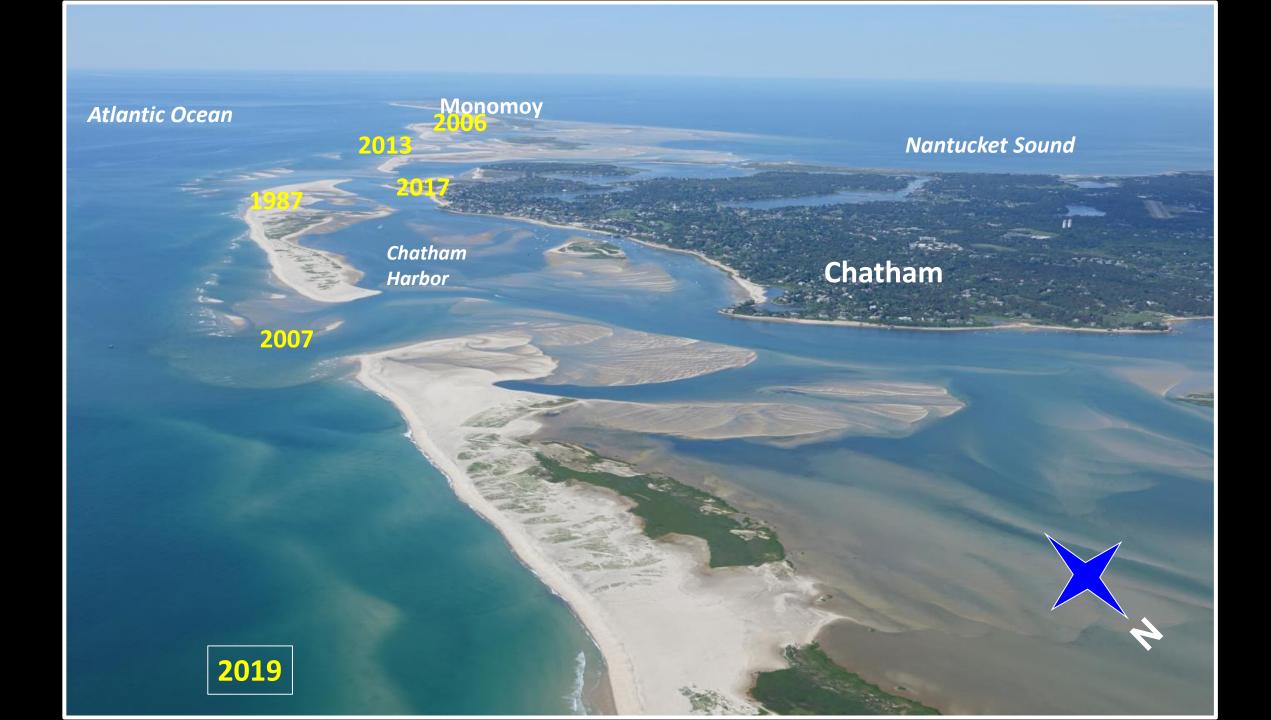

### Nauset Beach - 1980s

Shoreline Change: 1984 to 2018

Chatham Inlet Development 2006-2019