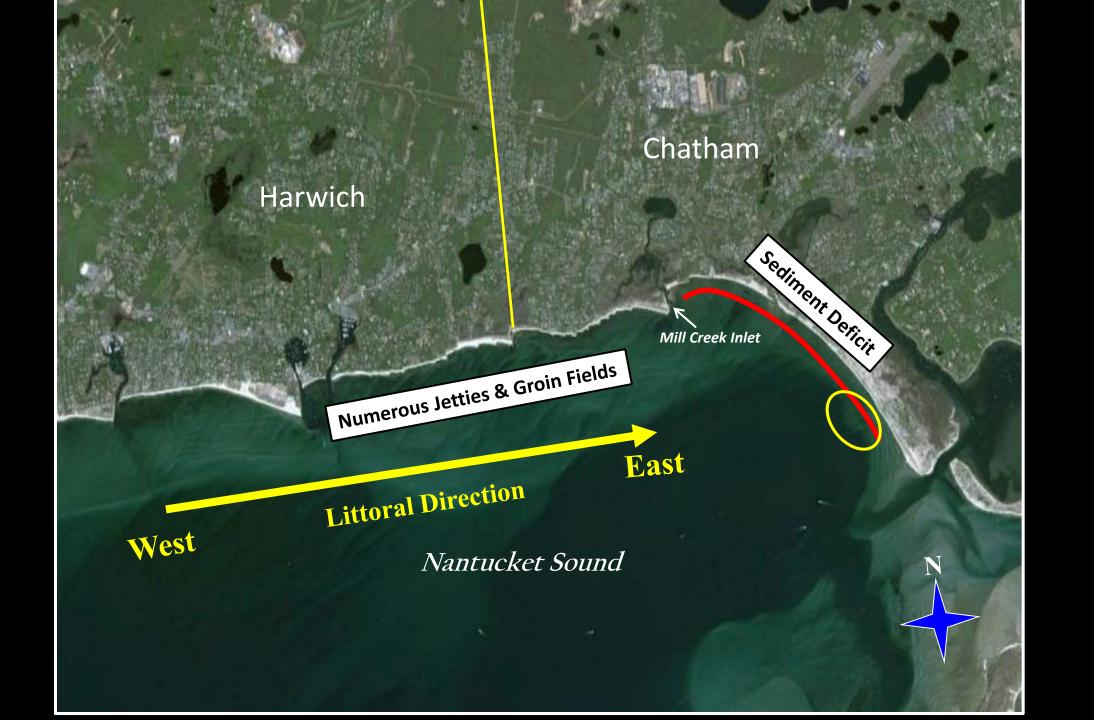

### CZM Coastal Community Resilience Grant Program Chatham East-Facing Shoreline: