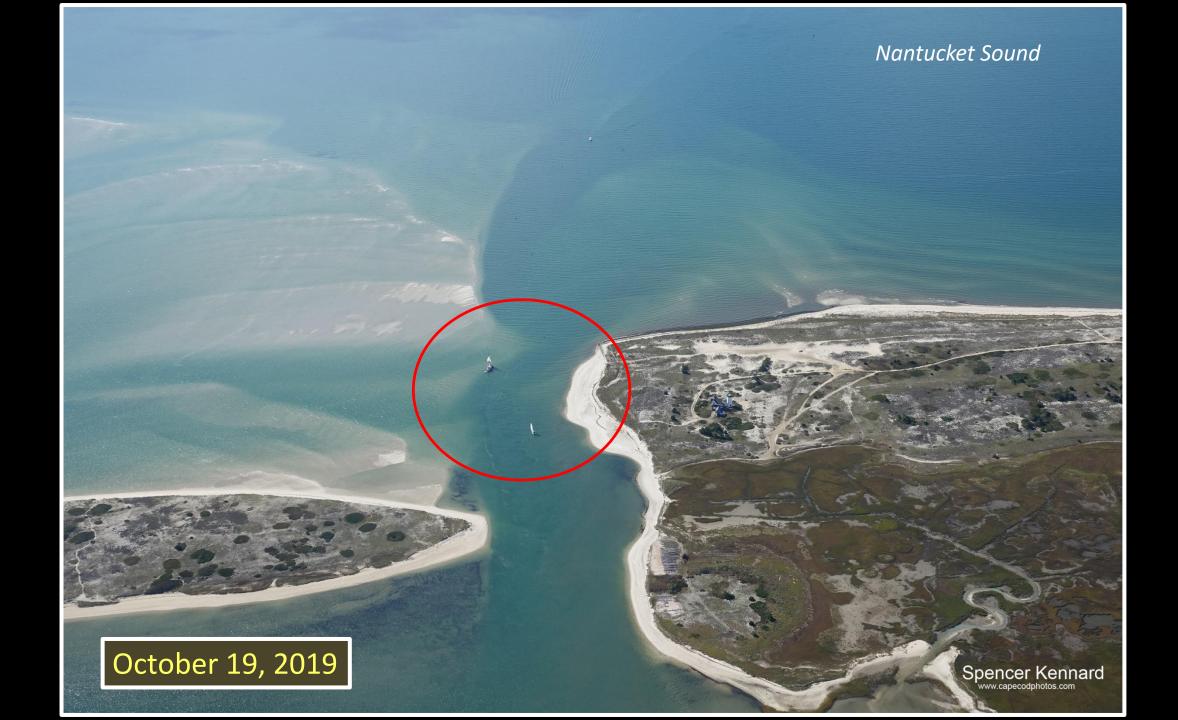

ands**

Glacial Deposits (Pleistocene)

Coastal Deposition (Holocene)

















## 





### Map from 1879

Approximate location of shipwreck

### Nauset Beach - 1980s







Shoreline Change: 1984 to 2018



Chatham Inlet Development 2006-2019



# **Andrew Harding Lane**





### North Chatham









# Cow Yard (looking north)













### CZM Coastal Community Resilience Grant Program Chatham East-Facing Shoreline:

#### **Coastal Resiliency and Management Assessment**

Final July 2019





Prepared for: Town of Chatham, MA

Prepared by:

Applied Coastal Research and Engineering, Inc.

**Center for Coastal Studies** 





- Final Report on Town Web Page
- Hard Copies:
  - Library
  - Town Hall
  - Town Hall Annex
- View Archive Video Presentation
  - June 27, 2019











## Stage Harbor Federal Navigation Channel





## Hardings Beach- Erosion



## **Cockle Cove Erosion**



## **Beach Nourishment- Sand Sources**