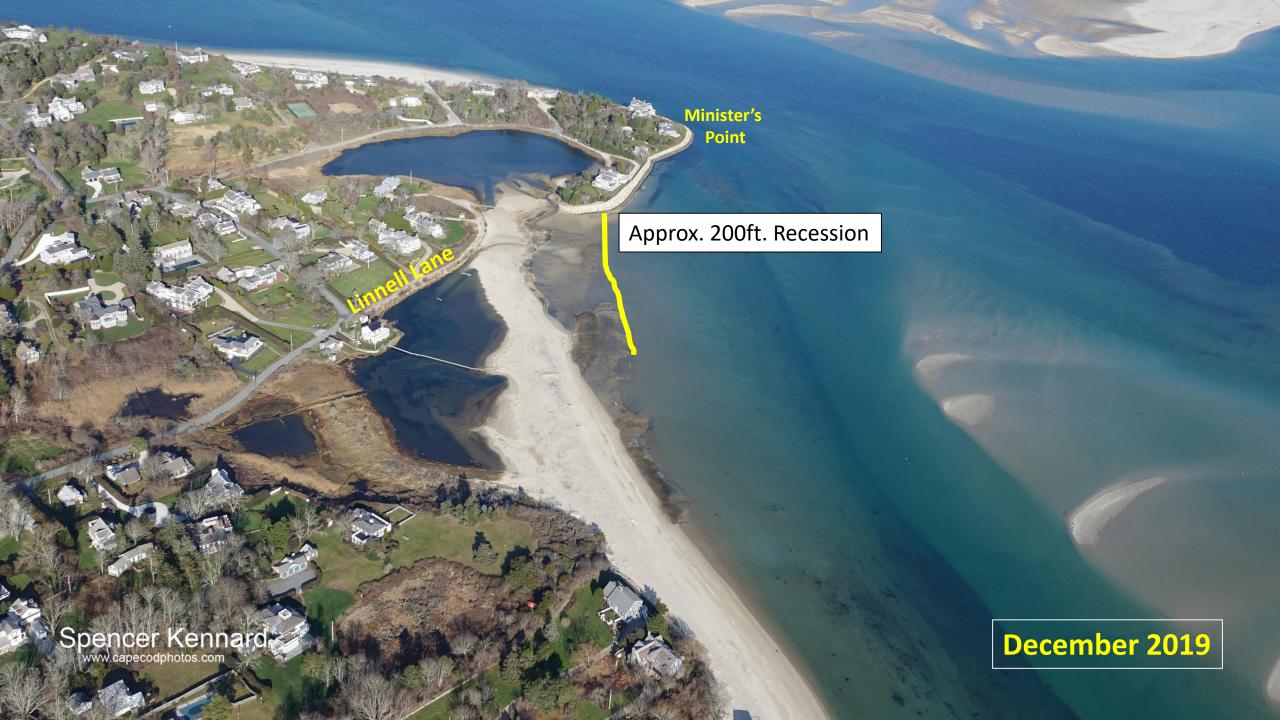

### Nauset Beach - 1980s

Shoreline Change: 1984 to 2018

Chatham Inlet Development 2006-2019

### North Chatham