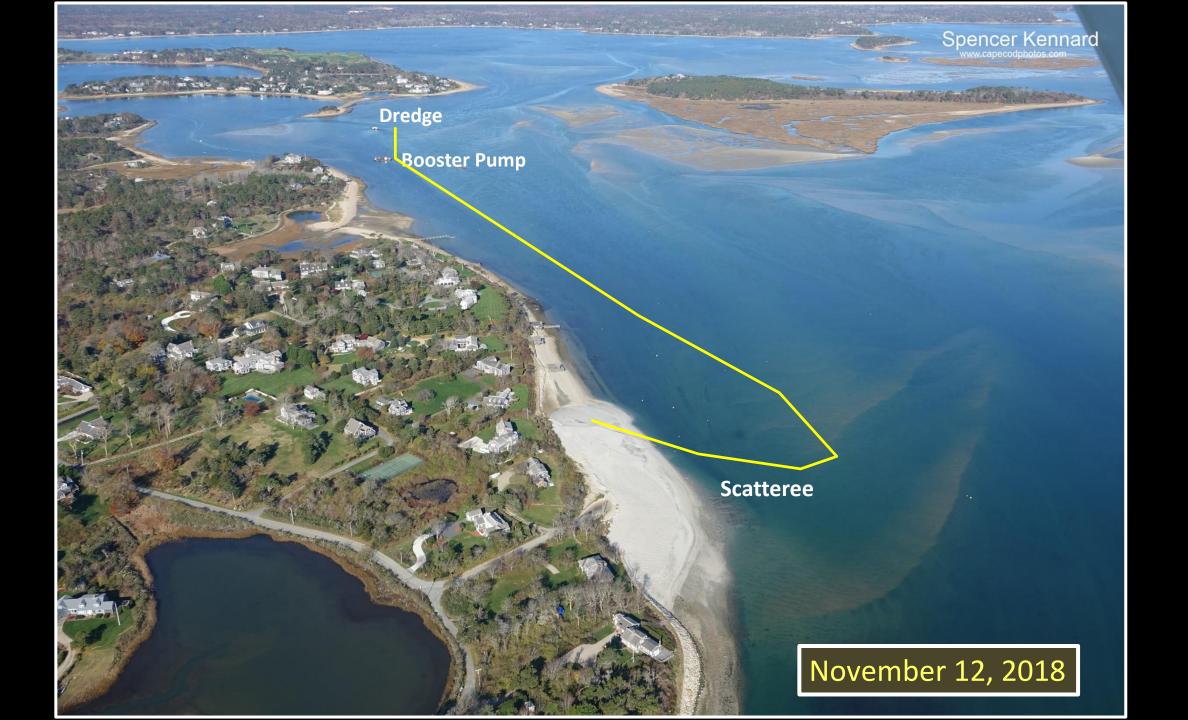

ch - 1980s







Shoreline Change: 1984 to 2018



Chatham Inlet Development 2006-2019



# **Andrew Harding Lane**





### North Chatham









# Cow Yard (looking north)













### CZM Coastal Community Resilience Grant Program Chatham East-Facing Shoreline:

#### **Coastal Resiliency and Management Assessment**

Final July 2019





Prepared for: Town of Chatham, MA

Prepared by:

Applied Coastal Research and Engineering, Inc.

**Center for Coastal Studies** 





- Final Report on Town Web Page
- Hard Copies:
  - Library
  - Town Hall
  - Town Hall Annex
- View Archive Video Presentation
  - June 27, 2019











## Stage Harbor Federal Navigation Channel





## Hardings Beach- Erosion



## **Cockle Cove Erosion**



## **Beach Nourishment- Sand Sources**