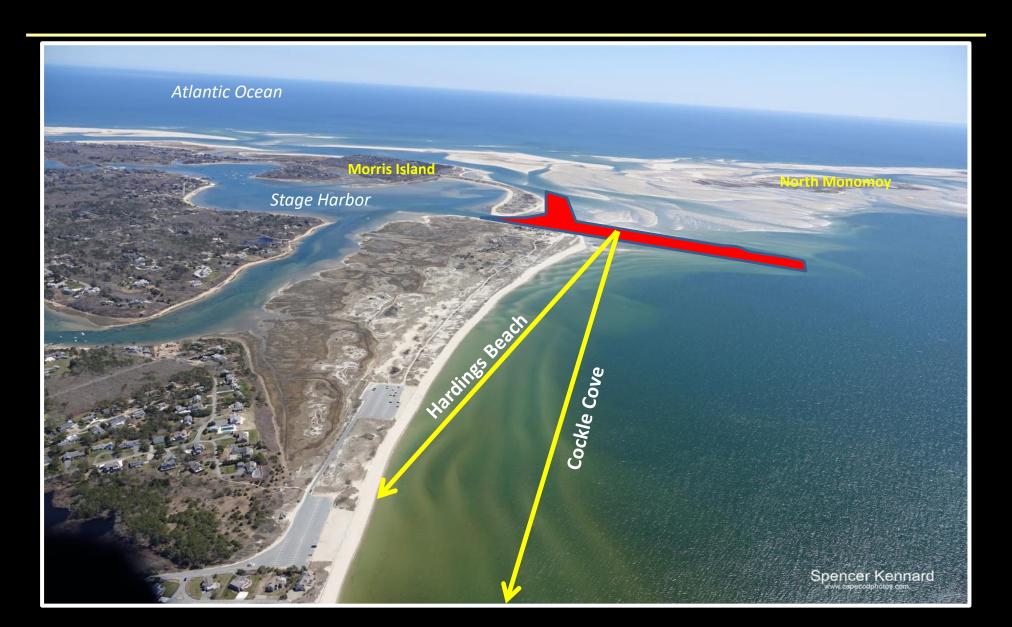

## Stage Harbor Federal Navigation Channel

## Hardings Beach- Erosion

## **Cockle Cove Erosion**