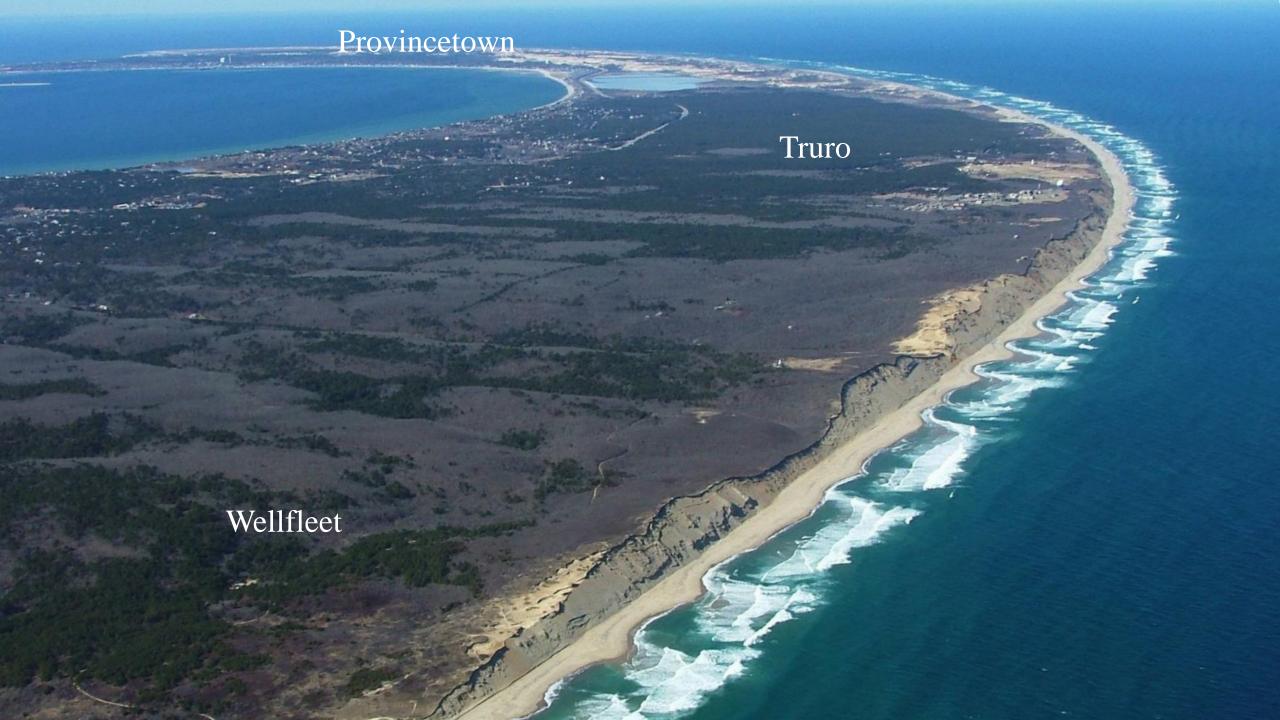

#### **Provincelands**

Glacial Deposits (Pleistocene)

Coastal Deposition (Holocene)