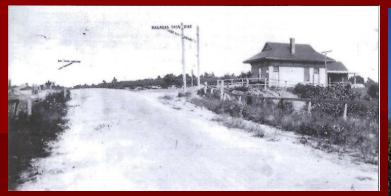

Looking west: (r-l) 2446, 2484, 2504 Main Street (undated view).

Forest Beach Road, looking south - (I-r) 25, 47, 78, 46, 32 (undated view).

South Chatham RR Station, Main Street/ Rt. 137, looking west (undated view).