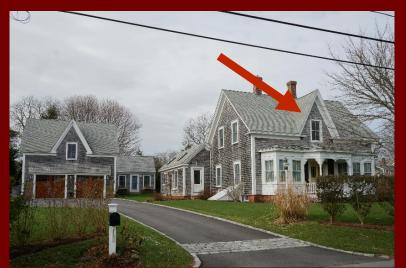

Mid-19<sup>th</sup> c., Samuel Eldridge House 32 Forest Beach Rd – Gothic Revival style

1872 Mercelia Eldridge Kelley House 2610 Main St – Italianate style

Ca. 1895 Capt. Barzillai Eldridge House 2629 Main St – Queen Anne style