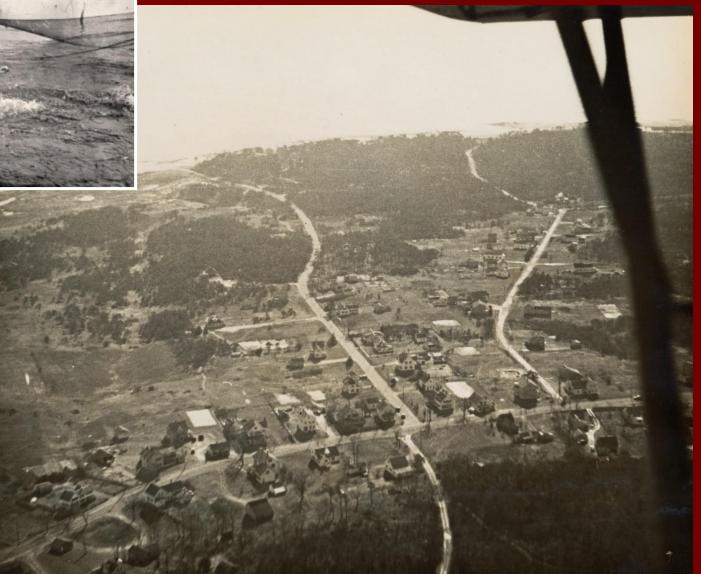

1688

CHA.O Original yellow form: Eligibility file Copies: Inventory form Town file w corresp. Macria ssor's Sheets USGS Quad Area Letter Form Numbers in Area FORM A - AREA Community: Chatham **U**D MASSACHUSETTS HISTORICAL COMMISSION MHC OPINION: ELIGIBILITY FOR NATIONAL REGISTER 80 BOYLSTON STREET. BOSTON, MA 02116 Date Receive Apr 21, 2017 Date Reviewed: 5/31/17; 7/19/17 Individual x District (Attach map indicating boundaries) Type: Name: South Chatham HD Inventory Form: CHA.O va/City: Chatham ce (neighborhood or village): South Chatham Address: Main Street (Rte 28) from Harwich border to Cockle Cove Rroad ne of Area: South Chatham Requested by: Eric Dray, with LHC sent Use: Residential, commercial, institutional Action: X Honor \_\_ITC Grant R&C Other: astruction Dates or Period: ca. 1735-1964 Agency: Staff in charge of Review: BF erall Condition: Good area indicating properties within it. 6-30 INDIVIDUAL PROPERTIES DISTRICTS Number each property for which individual 24.33 ior Intrusions and Alterations: inventory forms have been completed. Label streets including route numbers, if 2509 Eligible x Eligible any. Indicate north. (Attach a separate Eligible, also in district eage: 73 acres sheet if space here is not sufficient). Incligible More information needs Eligible only in distri orded by: Eric Dray, Preservation Consultant Incligible anization: Chatham Historical Commission n behastisesexuluonal kurdings - Formalis moments ward the area of focused on the Main Street Force 28. re information needed (month/year): April 2017 D CRITERIA: XA B XC X Local EVEL: State National STATEMENT OF SIGNIFICANCE by Phil Bergen/Betsy Friedberg An early settlement in Chatham, South Cha are marwich border towards Chatham Center approximately one mile. It was originally recommended as eligible in with a particularly decise pattern among the se-1991by consultant Candy Jenkins, and was reevaluated based upon 2017 updating by Eric Dray. Primarily a residential area, the district includes Bethel Cemetery at the Harwich town line and neero (6-31 i chonto) tedantroit or co UTM REFERENCE the former South Chatham School (1860). District contains approximately 100 buildings, about 3:1 contributing/noncontributing with an emphasis on traditional Cape Cod cottages and Greek Revivial-style front gable houses, as well as some examples of Italianate and Queen Anne styles. USGS QUADRANGLE South Chatham dates to the 1700s and was originally a maritime and farming community. The SCALE district extends east from the abovementioned cemetery and Pleasant Street, east as far as Cockle 111 Cove Road. South of Main Street, the district also includes properties on Pleasant Street, Forest Beach Road, and Cockle Cove Road.

South Chatham Village Historic District (the District") meets National Register Criterion A at the local level in the areas of Maritime History and Entertainment/Recreation. Maritime activity in Chatham grew steadily from the mid-18th to the late-19th century. The majority of South Chatham's working men were connected to the sea, and many of the contributing resources within the District were built by and/or are associated with South Chatham families who worked in the maritime industry. The decline of maritime activity, and the arrival of the railroad in 1887, including a station in South Chatham, ushered in a new resort economy for Chatham. Within the District, the transition from a maritime to a resort economy was manifested with the construction of modest bungalows and cottages, and the adaptive reuse of a few dwellings along Main Street for restaurants or inns. The District also meets National Register Criterion C at the local level in the area of Architecture. The District is characterized by a tightly knit mix of primarily residential buildings, along with a few commercial and institutional buildings, dating from 1735 to the mid-20<sup>th</sup> century. Notable contributing resources include the oldest purpose-built commercial building in Chatham, an unusually high proportion of the half Capes in Chatham, an elegant Greek Revival-style house with a door surround unique in Chatham, the only example in Chatham of a full Cape designed in the Italianate style, the only Colonial Revival-style institutional buildings in Chatham, and the only architectdesigned, Mid-Century Modern dwelling in Chatham. The period of significance is from 1735, the date of the oldest documented house in the District, to 1971.