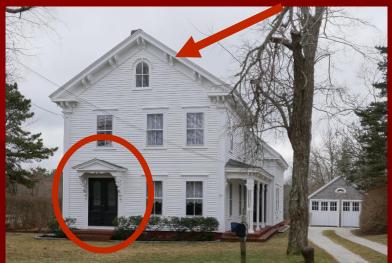

#### South Chatham Village - National Register District Criterion C - Architecture

Three 19<sup>th</sup> c. Half Capes – (r-I) 2654, 2666, 2674 Main Street.

1854 Bang-Eldridge House 2621 Main St – Italianate style