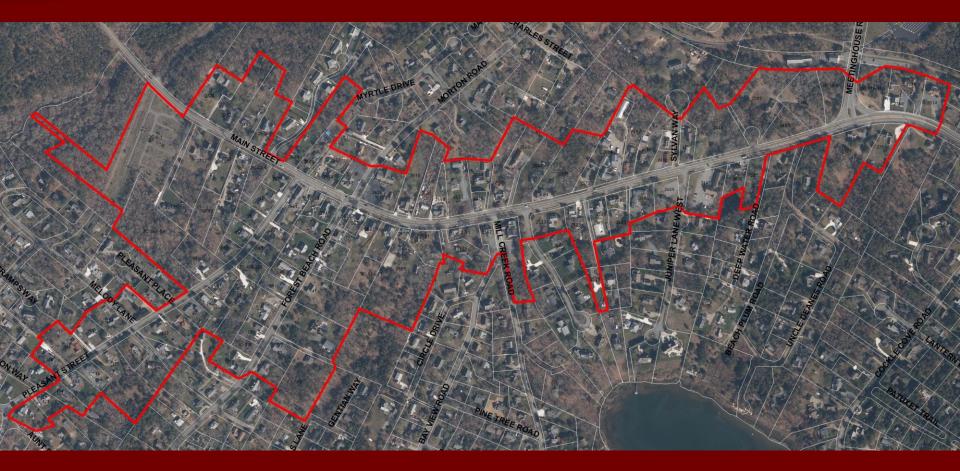

1688

CHA.O Original yellow form: Eligibility file Copies: Inventory form Town file w corresp. Macria ssor's Sheets USGS Quad Area Letter Form Numbers in Area FORM A - AREA Community: Chatham **U**D MASSACHUSETTS HISTORICAL COMMISSION MHC OPINION: ELIGIBILITY FOR NATIONAL REGISTER 80 BOYLSTON STREET. BOSTON, MA 02116 Date Receive Apr 21, 2017 Date Reviewed: 5/31/17; 7/19/17 Individual x District (Attach map indicating boundaries) Type: Name: South Chatham HD Inventory Form: CHA.O va/City: Chatham ce (neighborhood or village): South Chatham Address: Main Street (Rte 28) from Harwich border to Cockle Cove Rroad ne of Area: South Chatham Requested by: Eric Dray, with LHC sent Use: Residential, commercial, institutional Action: X Honor \_\_ITC Grant R&C Other: astruction Dates or Period: ca. 1735-1964 Agency: Staff in charge of Review: BF erall Condition: Good area indicating properties within it. 6-30 INDIVIDUAL PROPERTIES DISTRICTS Number each property for which individual 24.33 ior Intrusions and Alterations: inventory forms have been completed. Label streets including route numbers, if 2509 Eligible x Eligible any. Indicate north. (Attach a separate Eligible, also in district eage: 73 acres sheet if space here is not sufficient). Incligible More information needs Eligible only in distri orded by: Eric Dray, Preservation Consultant Incligible anization: Chatham Historical Commission n behastisesexuluonal kurdings - Formalis moments ward the area of focused on the Main Street Force 28. re information needed (month/year): April 2017 D CRITERIA: XA B XC X Local EVEL: State National STATEMENT OF SIGNIFICANCE by Phil Bergen/Betsy Friedberg An early settlement in Chatham, South Cha are marwich border towards Chatham Center approximately one mile. It was originally recommended as eligible in with a particularly decise pattern among the se-1991by consultant Candy Jenkins, and was reevaluated based upon 2017 updating by Eric Dray. Primarily a residential area, the district includes Bethel Cemetery at the Harwich town line and neero (6-31 i chonto) tedantroit or co UTM REFERENCE the former South Chatham School (1860). District contains approximately 100 buildings, about 3:1 contributing/noncontributing with an emphasis on traditional Cape Cod cottages and Greek Revivial-style front gable houses, as well as some examples of Italianate and Queen Anne styles. USGS QUADRANGLE South Chatham dates to the 1700s and was originally a maritime and farming community. The SCALE district extends east from the abovementioned cemetery and Pleasant Street, east as far as Cockle 111 Cove Road. South of Main Street, the district also includes properties on Pleasant Street, Forest Beach Road, and Cockle Cove Road.

A site visit with LHC chair, consultant, and town planning dept. on July 19, 2017 confirmed the eligibility of the proposed area as a well-preserved linear district, largely residential, with some contributing commercial properties, two cemeteries, and the former South Chatham School.