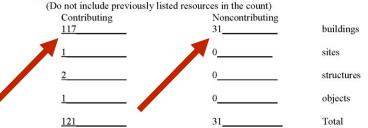

#### Number of Resources within Property

Number of contributing resources previously listed in the National Register 1 (2610 Main Street)

| Pre-1800:  | 5  |  |  |
|------------|----|--|--|
| 1800s:     | 55 |  |  |
| 1900-1945: | 26 |  |  |
| 1945-1971: | 19 |  |  |

United States Department of the Interior National Park Service / National Register of Historic Places Registration Form NPS Form 10-900 OMB Control No. 1024-0018