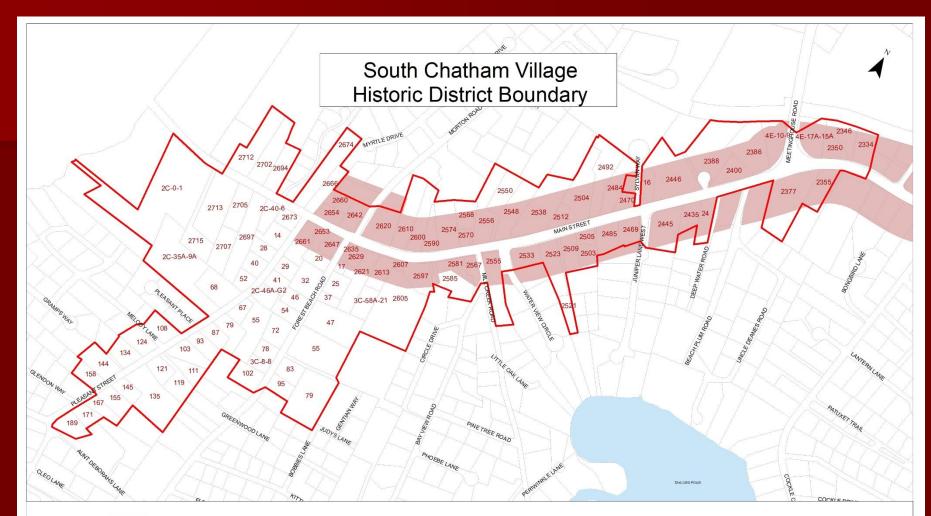

1688

CHA.O Original yellow form: Eligibility file Copies: Inventory form Town file w corresp. Macria ssor's Sheets USGS Quad Area Letter Form Numbers in Area FORM A - AREA Community: Chatham **U**D MASSACHUSETTS HISTORICAL COMMISSION MHC OPINION: ELIGIBILITY FOR NATIONAL REGISTER 80 BOYLSTON STREET. BOSTON, MA 02116 Date Receive Apr 21, 2017 Date Reviewed: 5/31/17; 7/19/17 Individual x District (Attach map indicating boundaries) Type: Name: South Chatham HD Inventory Form: CHA.O va/City: Chatham ce (neighborhood or village): South Chatham Address: Main Street (Rte 28) from Harwich border to Cockle Cove Rroad ne of Area: South Chatham Requested by: Eric Dray, with LHC sent Use: Residential, commercial, institutional Action: X Honor \_\_ITC Grant R&C Other: astruction Dates or Period: ca. 1735-1964 Agency: Staff in charge of Review: BF erall Condition: Good area indicating properties within it. 6-30 INDIVIDUAL PROPERTIES DISTRICTS Number each property for which individual 24.33 ior Intrusions and Alterations: inventory forms have been completed. Label streets including route numbers, if 2509 Eligible x Eligible any. Indicate north. (Attach a separate Eligible, also in district eage: 73 acres sheet if space here is not sufficient). Incligible More information needs Eligible only in distri orded by: Eric Dray, Preservation Consultant Incligible anization: Chatham Historical Commission n behastisesexuluonal kurdings - Formalis moments ward the area of focused on the Main Street Force 28. re information needed (month/year): April 2017 D CRITERIA: XA B XC X Local EVEL: State National STATEMENT OF SIGNIFICANCE by Phil Bergen/Betsy Friedberg An early settlement in Chatham, South Cha are marwich border towards Chatham Center approximately one mile. It was originally recommended as eligible in with a particularly decise pattern among the se-1991by consultant Candy Jenkins, and was reevaluated based upon 2017 updating by Eric Dray. Primarily a residential area, the district includes Bethel Cemetery at the Harwich town line and neero (6-31 i chonto) tedantroit or co UTM REFERENCE the former South Chatham School (1860). District contains approximately 100 buildings, about 3:1 contributing/noncontributing with an emphasis on traditional Cape Cod cottages and Greek Revivial-style front gable houses, as well as some examples of Italianate and Queen Anne styles. USGS QUADRANGLE South Chatham dates to the 1700s and was originally a maritime and farming community. The SCALE district extends east from the abovementioned cemetery and Pleasant Street, east as far as Cockle 111 Cove Road. South of Main Street, the district also includes properties on Pleasant Street, Forest Beach Road, and Cockle Cove Road.

A site visit with LHC chair, consultant, and town planning dept. on July 19, 2017 confirmed the eligibility of the proposed area as a well-preserved linear district, largely residential, with some contributing commercial properties, two cemeteries, and the former South Chatham School.