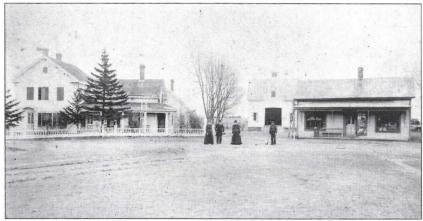

Looking west: (r-l) 2446, 2484, 2504 Main Street (undated view).

Forest Beach Road, looking south - (I-r) 25, 47, 78, 46, 32 (undated view).

South Chatham RR Station, Main Street/ Rt. 137, looking west (undated view).

Bethel Church and Main Street, South Chatham, Mass.

Ca. 1924 Nellie Sherman House - 2512 Main St, Ca. 1850 Joshua Eldridge House - 2504 Main St

Bethel Church and Main Street (undated view).

Ca. 1850 Levi Eldridge, Jr. House, 2597 Main Street