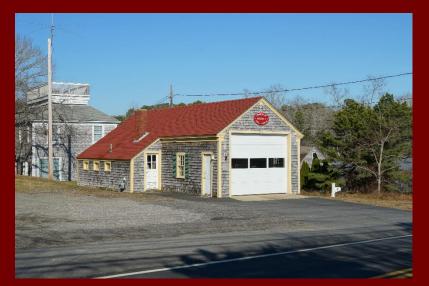

1905 South Chatham Bethel Church, 1934 S. Chatham Library 2555-2567 Main St – Gothic/Colonial Revival styles

Ca. 1934 Chatham Fire Station 2 2470 Main Street – Colonial Revival style

Bethel Cemetery (d. 1834)