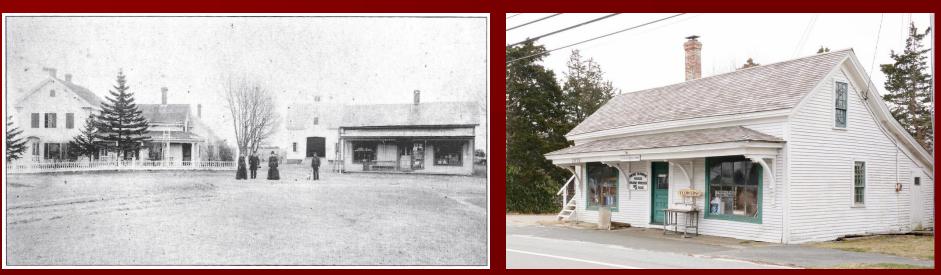

Figure 8. Undated view of Levi Eldridge, Jr. property; (I-r) 2597 Main Street, 2605 Main Street (barn, converted to house ca. 1925), 2607 Main Street (Courtesy: Chatham Historical Society).

Figure 9. Undated view of Cahoon & Eldridge Dry Goods & Groceries, 2653 Main Street, looking south (Courtesy: Chatham Historical Society).