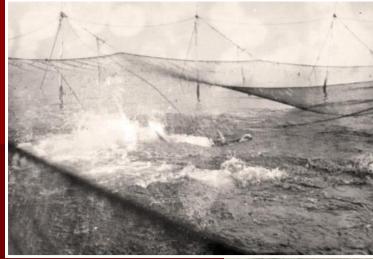

#### Criterion A - Maritime History

South Chatham Village Historic District meets National Register Criterion A at the local level in the area of Maritime History. Maritime activity in Chatham grew steadily from the mid-18<sup>th</sup> to the late-19<sup>th</sup> century. The majority of South Chatham's working men were connected to the sea. Village leader Levi Eldridge, Sr. was the first to commercially exploit the fish weirs in Nantucket Sound, and many of the contributing resources within the South Chatham Village District were built by and/or are associated with extended families who worked in the maritime industry.