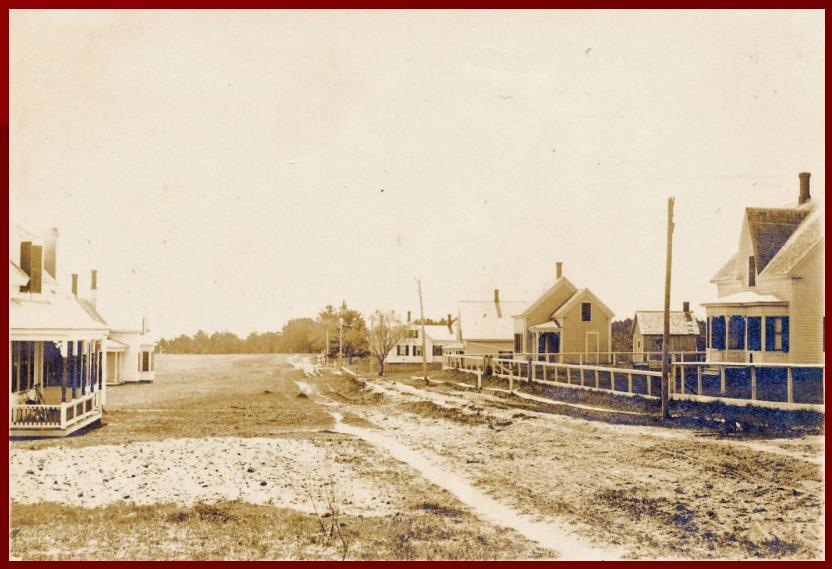

Looking west: (r-l) 2446, 2484, 2504 Main Street (undated view).

Forest Beach Road, looking south - (I-r) 25, 47, 78, 46, 32 (undated view).

South Chatham RR Station, Main Street/ Rt. 137, looking west (undated view).

Bethel Church and Main Street, South Chatham, Mass.

Ca. 1924 Nellie Sherman House - 2512 Main St, Ca. 1850 Joshua Eldridge House - 2504 Main St

Bethel Church and Main Street (undated view).

Ca. 1850 Levi Eldridge, Jr. House, 2597 Main Street