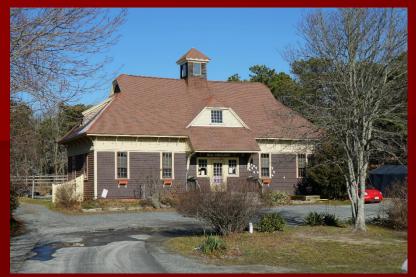

Ca. 1850 Freeman Eldridge Barn (converted) 14 Pleasant St – English barn, no style

Ca. 1840 Levi W. Eldridge Barn (converted) 2724 Main St – Gothic Revival-style English barn

1905 South Chatham School 2334 Main Street - Queen Anne style

1905 South Chatham Bethel Church, 1934 S. Chatham Library 2555-2567 Main St – Gothic/Colonial Revival styles

Ca. 1934 Chatham Fire Station 2 2470 Main Street – Colonial Revival style

Bethel Cemetery (d. 1834)