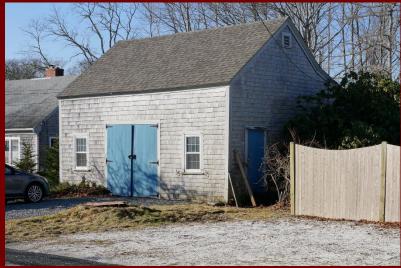

Ca. 1850 Freeman Eldridge Barn (converted) 14 Pleasant St – English barn, no style

Ca. 1840 Levi W. Eldridge Barn (converted) 2724 Main St – Gothic Revival-style English barn

1905 South Chatham School 2334 Main Street - Queen Anne style