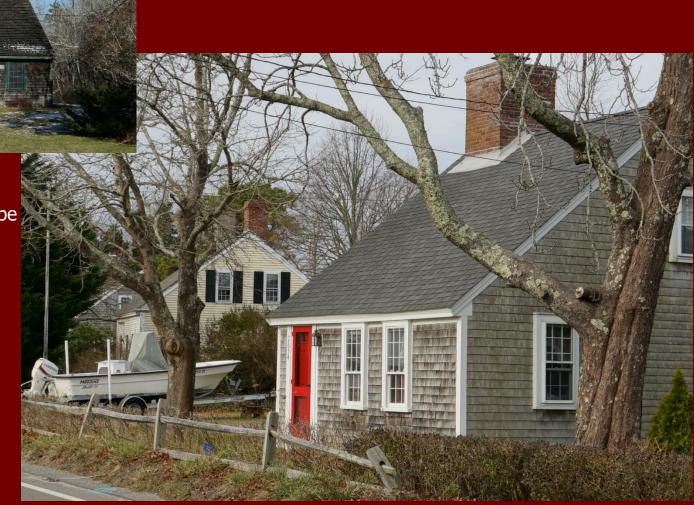

proposed area as a well-preserved linear district, largely residential, with some contributing commercial properties, two cemeteries, and the former South Chatham School.



Looking west: (r-l) 2446, 2484, 2504 Main Street (undated view).







Forest Beach Road, looking south - (I-r) 25, 47, 78, 46, 32 (undated view).



South Chatham RR Station, Main Street/ Rt. 137, looking west (undated view).

Bethel Church and Main Street, South Chatham, Mass.





Ca. 1924 Nellie Sherman House - 2512 Main St, Ca. 1850 Joshua Eldridge House - 2504 Main St

Bethel Church and Main Street (undated view).



Ca. 1850 Levi Eldridge, Jr. House, 2597 Main Street

#### Ca. 1850 Eldridge-Harding House, 2661 Main Street



#### South Chatham Village - National Register District Criterion C - Architecture





Three 19<sup>th</sup> c. Half Capes – (r-I) 2654, 2666, 2674 Main Street.





1854 Bang-Eldridge House 2621 Main St – Italianate style



Mid-19<sup>th</sup> c., Samuel Eldridge House 32 Forest Beach Rd – Gothic Revival style



1872 Mercelia Eldridge Kelley House 2610 Main St – Italianate style



Ca. 1895 Capt. Barzillai Eldridge House 2629 Main St – Queen Anne style



Ca. 1921 William Smith House 54 Forest Beach Rd – Craftsman Bungalow

Ca. 1922 James Young House 40 Pleasant St - Bungalow



1964 Henry Grattan Gill, Sr. House, 24 Deep Water Lane – Mid-century Modern



1839 Eldridge General Store, 2607 Main St – Victorian Eclectic



Ca. 1850 Freeman Eldridge Barn (converted) 14 Pleasant St – English barn, no style



Ca. 1840 Levi W. Eldridge Barn (converted) 2724 Main St – Gothic