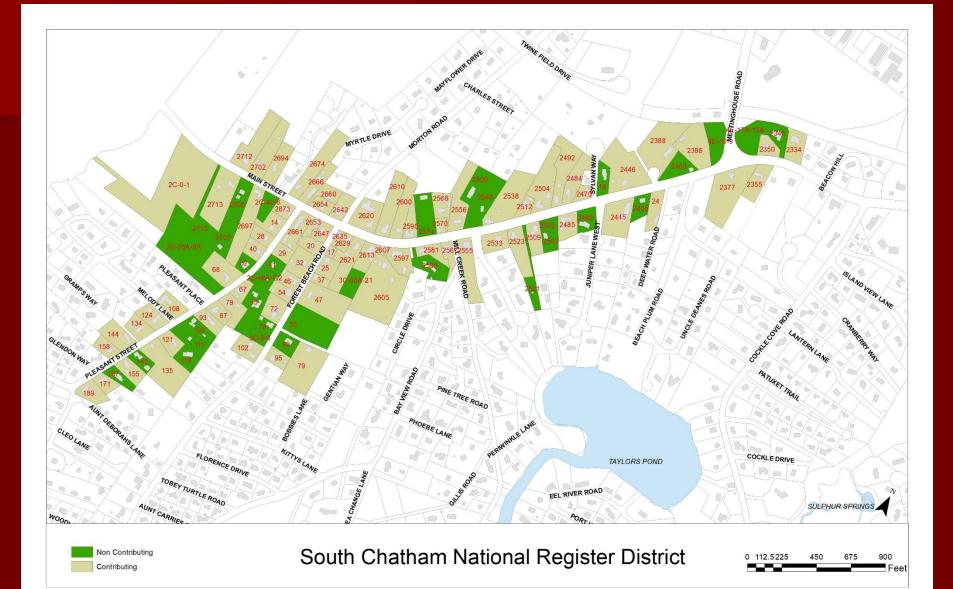

#### Number of Resources within Property

Number of contributing resources previously listed in the National Register 1 (2610 Main Street)

| Pre-1800:  | 5  |  |  |
|------------|----|--|--|
| 1800s:     | 55 |  |  |
| 1900-1945: | 26 |  |  |
| 1945-1971: | 19 |  |  |

United States Department of the Interior National Park Service / National Register of Historic Places Registration Form NPS Form 10-900 OMB Control No. 1024-0018