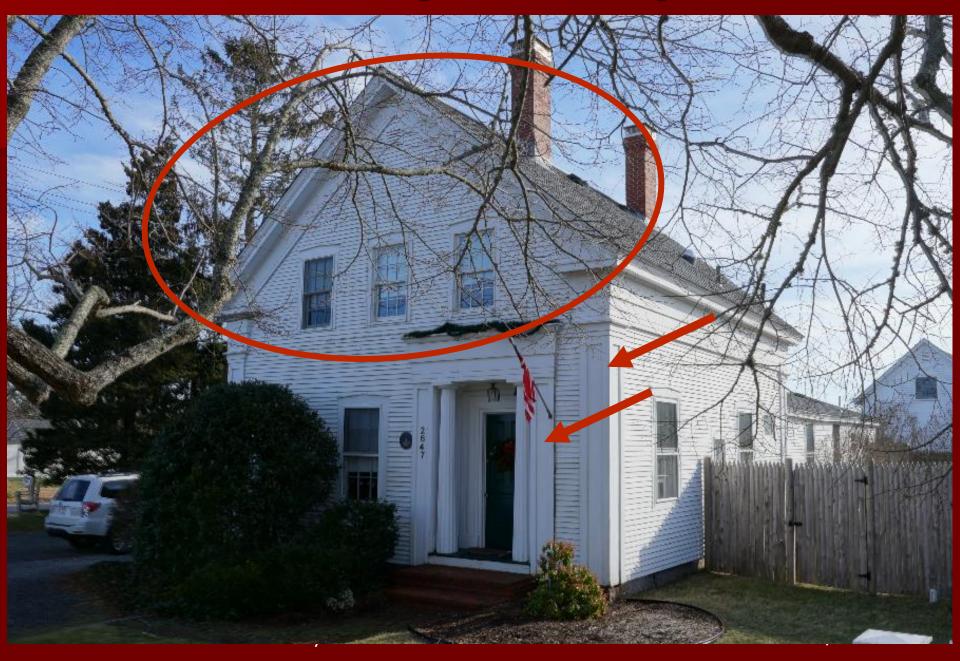

Bethel Church and Main Street, South Chatham, Mass.

Ca. 1924 Nellie Sherman House - 2512 Main St, Ca. 1850 Joshua Eldridge House - 2504 Main St

Bethel Church and Main Street (undated view).

Ca. 1850 Levi Eldridge, Jr. House, 2597 Main Street