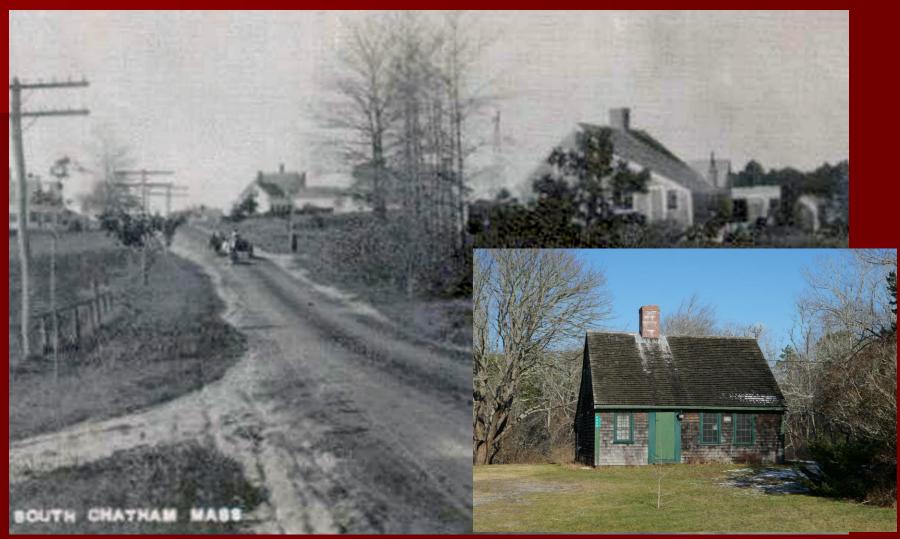

Looking west: (r-l) 2446, 2484, 2504 Main Street (undated view).

Forest Beach Road, looking south - (I-r) 25, 47, 78, 46, 32 (undated view).

South Chatham RR Station, Main Street/ Rt. 137, looking west (undated view).