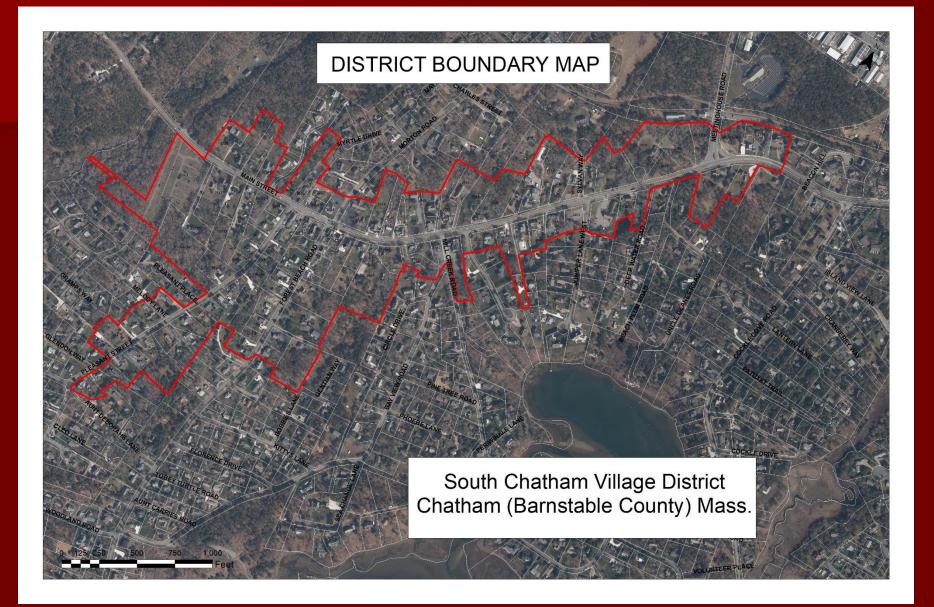

1688

CHA.O Original yellow form: Eligibility file Copies: Inventory form Town file w corresp. Macria ssor's Sheets USGS Quad Area Letter Form Numbers in Area FORM A - AREA Community: Chatham **U**D MASSACHUSETTS HISTORICAL COMMISSION MHC OPINION: ELIGIBILITY FOR NATIONAL REGISTER 80 BOYLSTON STREET. BOSTON, MA 02116 Date Receive Apr 21, 2017 Date Reviewed: 5/31/17; 7/19/17 Individual x District (Attach map indicating boundaries) Type: Name: South Chatham HD Inventory Form: CHA.O va/City: Chatham ce (neighborhood or village): South Chatham Address: Main Street (Rte 28) from Harwich border to Cockle Cove Rroad ne of Area: South Chatham Requested by: Eric Dray, with LHC sent Use: Residential, commercial, institutional Action: X Honor \_\_ITC Grant R&C Other: astruction Dates or Period: ca. 1735-1964 Agency: Staff in charge of Review: BF erall Condition: Good area indicating properties within it. 6-30 INDIVIDUAL PROPERTIES DISTRICTS Number each property for which individual 24.33 ior Intrusions and Alterations: inventory forms have been completed. Label streets including route numbers, if 2509 Eligible x Eligible any. Indicate north. (Attach a separate Eligible, also in district eage: 73 acres sheet if space here is not sufficient). Incligible More information needs Eligible only in distri orded by: Eric Dray, Preservation Consultant Incligible anization: Chatham Historical Commission n behastisesexuluonal kurdings - Formalis moments ward the area of focused on the Main Street Force 28. re information needed (month/year): April 2017 D CRITERIA: XA B XC X Local EVEL: State National STATEMENT OF SIGNIFICANCE by Phil Bergen/Betsy Friedberg An early settlement in Chatham, South Cha are marwich border towards Chatham Center approximately one mile. It was originally recommended as eligible in with a particularly decise pattern among the se-1991by consultant Candy Jenkins, and was reevaluated based upon 2017 updating by Eric Dray. Primarily a residential area, the district includes Bethel Cemetery at the Harwich town line and neero (6-31 i chonto) tedantroit or co UTM REFERENCE the former South Chatham School (1860). District contains approximately 100 buildings, about 3:1 contributing/noncontributing with an emphasis on traditional Cape Cod cottages and Greek Revivial-style front gable houses, as well as some examples of Italianate and Queen Anne styles. USGS QUADRANGLE South Chatham dates to the 1700s and was originally a maritime and farming community. The SCALE district extends east from the abovementioned cemetery and Pleasant Street, east as far as Cockle 111 Cove Road. South of Main Street, the district also includes properties on Pleasant Street, Forest Beach Road, and Cockle Cove Road.

A site visit with LHC chair, consultant, and town planning dept. on July 19, 2017 confirmed the eligibility of the proposed area as a well-preserved linear district, largely residential, with some contributing commercial properties, two cemeteries, and the former South Chatham School.